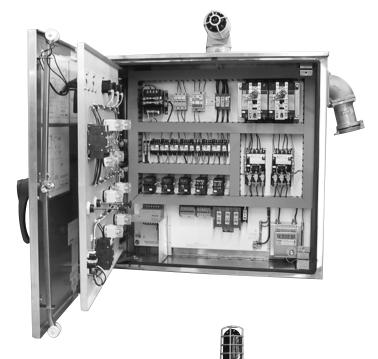

## Engineered Custom Systems

SJE-Rhombus Controls designs and builds custom solutions for your control, pumping and monitoring systems. Built to your individual specifications, our services encompass functional specification development, design and configuration, thorough documentation, system assembly, and exceptional customer support. We have a strong team of dedicated engineers and technicians that will prepare comprehensive quotes and detailed submittal packages tailored to your requirements.

From panels utilizing inventoried components to deliver competitive quotes and lead times, to complex system integration, SJE-Rhombus has the knowledge, versatility and expertise to deliver *what* you need, *when* you need it.

## **Available Features**

- Variable Frequency Drives (VFDs)
- Telemetry/SCADA
- Reduced Voltage Starters
- Service Entrance Rating (UL)
- Programmable Logic Controllers (PLCs)
- Battery-Backed Alarm Systems
- Multiple Pump Control Applications
- User Specified Components