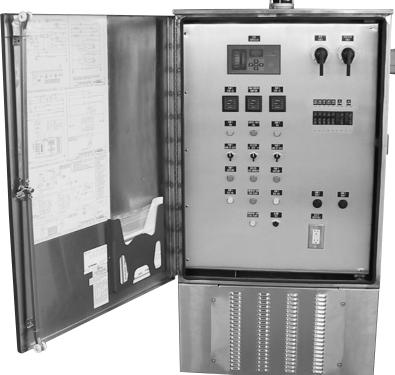

## Engineered Custom Systems

SJE-Rhombus Controls designs and builds custom solutions for your control, pumping and monitoring systems. Built to your individual specifications, our services encompass functional specification development, design and configuration, thorough documentation, system assembly, and exceptional customer support. We have a strong team of dedicated engineers and technicians that will prepare comprehensive quotes and detailed submittal packages tailored to your requirements.

From panels utilizing inventoried components to deliver competitive quotes and lead times, to complex system integration, SJE-Rhombus has the knowledge, versatility and expertise to deliver *what* you need, *when* you need it.

## **Available Features**

- Variable Frequency Drives (VFDs)
- Telemetry/SCADA
- Reduced Voltage Starters
- Service Entrance Rating (UL)
- Programmable Logic Controllers (PLCs)
- Battery-Backed Alarm Systems
- Multiple Pump Control Applications
- User Specified Components