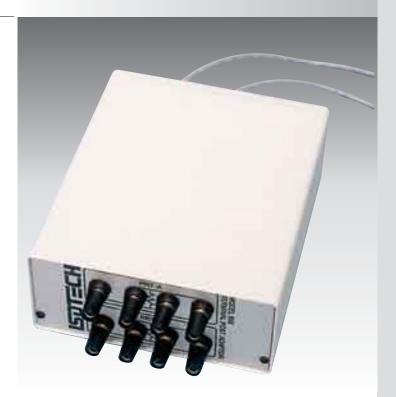

## Terminal Adaptor Model 956

- Accepts Bare Wire, Spades or Banana Plugs
- Gold Plated Connectors
- Suits TTI-7 or TTI-22

Our TTI range use high quality 'Lemo' connectors for the Pt100 inputs. This simple accessory provides 4mm Terminal Posts for the connection of bare wires, spade terminals or 4mm plugs - useful if a lot of probes are going to be used with the instrument.

The adaptor connects to the TTi via two flexible cables, terminated with the appropriate Lemo connector.

There are two models, one for the TTI-7 and the earlier TTI-6 and a second for the TTI-22.

## **Specifications**

Dimensions Height 68mm (including feet)

Width 140mm

Depth 185mm (including connectors)

Weight 0.660kg

How to Order

956 Terminal Adaptor for TTI-7 / TTI-6 or

956 Terminal Adaptor for TTI-22