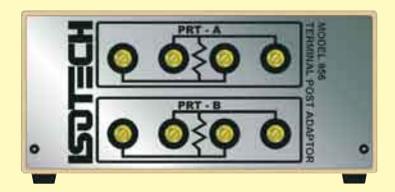

## Terminal Adaptor Model 956

- Accepts Bare Wire, Spades or Banana Plugs
- Gold Plated Connectors
- Suits TTI-7 or TTI-22

Our TTI range use high quality 'Lemo' connectors for the Pt100 inputs. This simple accessory provides 4mm Terminal Posts for the connection of bare wires, spade terminals or 4mm plugs - useful if a lot of probes are going to be used with the instrument.

The adaptor connects to the TTi via two flexible cables, terminated with the appropriate Lemo connector.

There are two models, one for the TTI-7 and the earlier TTI-6 and a second for the TTI-22.