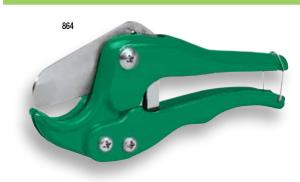

## PVC Cutter for up to 1-1/4"

- · Ratchet action for fast, easy cutting.
- · Heat-treated, replaceable steel blade for long cutting life.
- Rugged metal alloy frame for durability.

| CAT. NO.       | UPC NO. | DESCRIPTION                 |  |  |
|----------------|---------|-----------------------------|--|--|
| 864            | 04253   | PVC Cutter for up to 1-1/4" |  |  |
| 00355          | 00355   | Blade Kit                   |  |  |
| SPECIFICATIONS |         |                             |  |  |
| Capacity       | Up t    | hru 1-1/4" PVC              |  |  |
| Weight         | 0.8     | lbs. (0.4 kg)               |  |  |