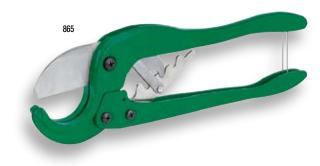

# PVC Cutter for up to 2"

- High-leverage compound ratchet action and long handles reduce effort.
- · Heavy-duty metal frame for cutting large diameters.
- Replaceable steel blade may be sharpened.

| CAT. NO.       | UPC NO.        | DESCRIPTION                   |  |  |
|----------------|----------------|-------------------------------|--|--|
| 865<br>07978   | 09865<br>07978 | PVC Cutter for up to 2" Blade |  |  |
| SDECIFICATIONS |                |                               |  |  |

| Capacity | Up thru 2" PVC    |
|----------|-------------------|
| Weight   | 2.5 lbs. (1.1 kg) |