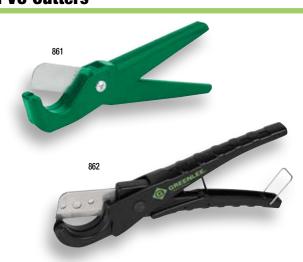

### 861

- Cuts PVC conduit, plastic pipe and rubber hose up to 1".
- Lightweight, easy to put in tool pouch.
- Replaceable stainless steel blade and tough nylon handles.

- Cuts 3/4" schedule 40 PVC
- Cuts 1/8" 1-3/8" (3-35mm) O.D. flexible plastic pipe
- Diecast aluminum alloy body for added strength and blade guide for square cuts.
- Reversible blade for twice the life.
- · Handle latch for safety.

| CAT. NO.             | UPC NO                  | . DESCRIPTION                                              |                                                  |
|----------------------|-------------------------|------------------------------------------------------------|--------------------------------------------------|
| 861<br>862<br>07995  | 09861<br>89806<br>07995 | PVC Cutter for up to 1"  Plastic Pipe Cutter Blade for 861 |                                                  |
|                      |                         |                                                            |                                                  |
| ODEOLEIOA            |                         | 004                                                        | 000                                              |
| SPECIFICA            | TIONS                   | 861                                                        | 862                                              |
| SPECIFICATE Capacity | TIONS                   | 861<br>Up through 1" PVC                                   | 862 Up through 1-3/8" O.D. Flexible Plastic Pipe |