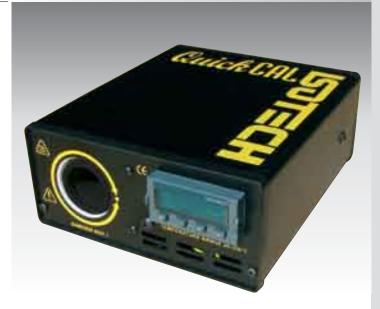

## Blackbody Source QuickCal Blackbody

30°C to 350 °C

- Emissivity > 0.99
- Controller Resolution 0.1°C

When the high accuracy of the Gemini R is not necessary this product offers a cost effective solution for the calibration and testing of infrared thermometers. The Quick Cal Blackbody is ideal for rapid and portable checking of infrared thermometers.

Temperature Range Display Resolution Heating time Target Size Stability Accuracy Emissivity

Power Voltage Dimensions

Weight

Surface coating 0.98 - cavity gives overall emissivity of >0.99 300 Watts 100-130 or 208-240 Vac H 65mm W 152mm D 175mm 1.5kg