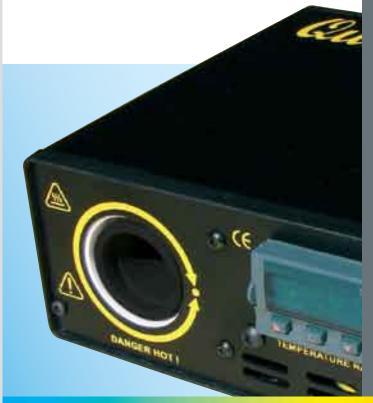

It features a cylindrical cavity 25mm diameter by 115mm deep.

Quick-Cal

Temperature Range Display Resolution Heating time Target Size Stability Accuracy Emissivity

Power Voltage Dimensions

Weight

Surface coating 0.98 - cavity gives overall emissivity of >0.99 300 Watts 100-130 or 208-240 Vac H 65mm W 152mm D 175mm 1.5kg