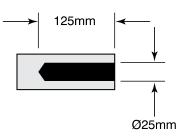

It features a cylindrical cavity 25mm diameter by 115mm deep.

Quick-Cal

## http://www.isotech.co.uk

550 QuickCal Blackbody

25 x 115mm Cavity with end cone

30°C to 350°C

0.1°C

9 minutes

±0.2°C ±0.5

>0.99