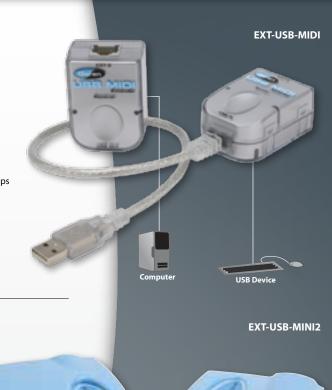

## **USB MIDI EXTENDER (USB 1.1)**

Extends any USB 1.1 signal up to 150 feet (45 meters) away from the computer over one CAT-5e cable

#### **FEATURES:**

- Extends any USB device up to 150 ft (45m) using CAT-5e cable
- Requires no external power adapter
- Provides support for any full-speed 12 Mbps or low-speed 1.5Mbps USB device
- Use either PC or Mac with USB keyboard/ mouse
- · Low Latency is ideal for USB MIDI interface devices

## **SPECIFICATIONS:**

- USB device support: full-speed 12 Mbps Low-speed 1.5 Mbps
- USB Input Connectors: (1) Type A
- USB Output Connector: (1) Type A
- Link Connector: (1) RJ-45
- Dimensions: 1.5"D x 2" W x 1"H
- Shipping Weight / Unit Weight: 1 lb /1 lb