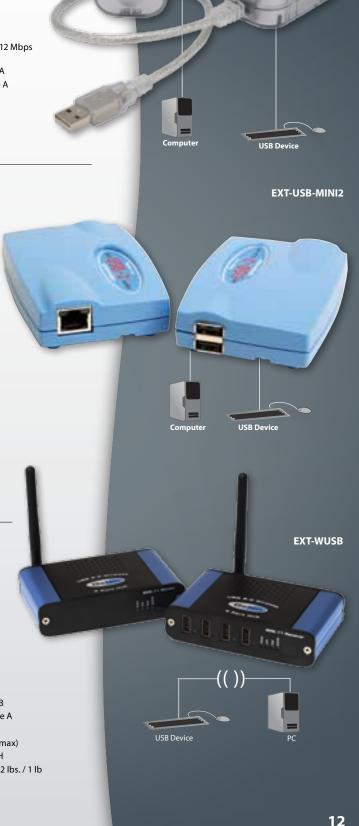

# **MINI USB-2 EXTENDER (USB 1.1)\***

Extends any USB 1.1 signal up to 150 feet (45 meters) with built-in 2 port hub over one CAT-5e cable

#### **FEATURES:**

- Extends any USB 1.1 device up to 150 feet (45 meters) using one CAT-5e cable
- Requires no external power adapter
- · Integrated 2-port hub at the receiving end
- Provides support for any full-speed 12 Mbps or low-speed 1.5Mbps USB device
- Supports all major operating systems Windows, MacOS and Linux.

## **SPECIFICATIONS:**

- USB device support: full-speed 12 Mbps Low-speed 1.5 Mbps
- USB Input Connectors: (1) Type B
- USB Output Connectors: (2) Type A
- · Link Connector: (1) RJ-45 shielded
- Dimensions: 2.7"D x 3.8" W x 1.2"H
- Shipping Weight / Unit Weight: 1

## **WIRELESS USB EXTENDER (USB 2.0)**

Wirelessly extends any USB 2.0 signal up to 100 feet (33 meters) away

#### **FEATURES**:

- Extends any USB 2.0 device up to 100 feet (33 meters away) from the computer
- Operate USB 2.0 peripherals away from the computer without the hassle of wires
- Integrated 4-port hub at the receiving end
- Uses the 802.11g specification
- Saves space on your desktop
- Supports both low and hi-speed USB peripherals (1.0 and 2.0)
- Maximum data transfer rate of 54 Mbps

# **SPECIFICATIONS:**

- USB Speed: 54 Mbps
- USB Input Connectors: (1) Type B
- USB Output Connectors: (4) Type A
- Power Supply: 5V DC
- Power Consumption: 10 Watts (max)
- Dimensions: 2.7"D x 4.4" W x 1"H
- · Shipping Weight / Unit Weight: 2 lbs. / 1 lb