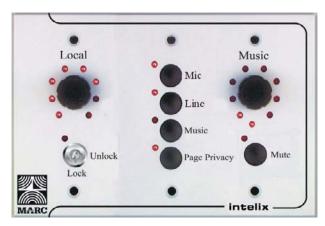

Intelix RCS Room Combine Stations provide intuitive local room control in a durable package.

Triple wall gang box Intelix RCS Room Control Stations provide a simple remote control interface for end-users. The standard RCS (RCS) provides keylock security and is labeled for local volume control, background music volume control, page privacy (page muting), as well as source selection between a local microphone, line input, and background music. The custom RCS (RCS-Custom) allows for custom labeling of buttons and knobs. Both style remotes may be custom programmed through Intelix Designer Software.