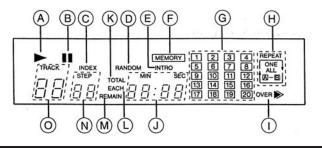

#### 1 POWER Switch 2 Multi-function display window A ► (play) indicator B ■ (pause) indicator C INDEX indicator D RANDOM indicator

- E INTRO Check indicator
- **(F) MEMORY** indicator
- G Music calendar display
- (H) REPEAT (ONE, ALL, A-B) indicator
- () OVER indicator
- J TIME(MIN, SEC) indicator
- **(K)** TOTAL indicator
- (L) EACH indicator
- M REMAIN indicator
- N STEP indicator
- 3 10 Key button (0, ~ +10)
- O Disc tray
- S PITCH CONTROL on/off button 6 PITCH CONTROL knob
- SEARCH button( B PHONES LEVEL control knob PHONES jack B SHUFFLE button MUSIC SKIP buttons( REPEAT A-B button BREPEAT ONE/ALL button PROGRAM button TIME button REMOTE SENSOR CLEAR button CHECK button INTRO Check button

OPEN/CLOSE button(<u>)</u>)

B PLAY button(►)

AUTO CUE button

PAUSE button(II)

STOP button(■)

AUTO CUE indicator

## **Digital Display**