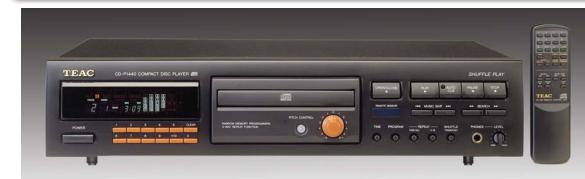

#### **General Information**

Professional Grade CD Player with Remote Control 32 Track Selection Random Memory Programming □ 16-bit Digital/Analog Converter Auto-Cue with LED Indicator Intro Check Play with Track Calendar Display Multi-Repeat Functions: **Single Track Repeat All Tracks Repeat Programmed Tracks Repeat** Shuffle Play **A/B Repeat Continuous Shuffle Repeat** Variable Speed with Pitch Control ± 6% Quick Track Search Headphone Jack with Level Control High Luminosity Digital Fluorescent Display □ Time Display (Total/Elapsed/Remaining) Rack Mounting with Optional U Rack Mounting Kit PRM1440 PITCH CONTROL Auto-Cue Direct Disc Access

- Professional Audio Applications
- □ Intro-Check Search Function

#### Specifications

Channels: Frequency Response: Signal to Noise Ratio: Dynamic Range: Wow and Flutter: T. H. D.: Channel Separation: Laser Pickup: Digital Filter: Converters: Random Programming: Pitch Control: Repeat Functions:

Output Level: Headphones Output: Headphones Control: Power Requirement: Power Consumption: Dimensions:

Finish: Net Weight: Terminations: Optional Rack Mounting: 2 Channel Stereo 20 - 20,000 Hz ± 1.5 db 85 db (1 Khz) 90 db Unmeasurable <0.02% at 1 Khz > than 80 db Laser High Resolution 16 bits Linear Linear 16 bit Dual Digital/Analog 32 Selection Random Memory Variable ± 6% Single Track Repeat, Single Disc Repeat, Programmed Tracks Repeat, Shuffle Play, Shuffle Repeat 1.0 Volt RMS 1 mWatt at 8 ohm **Output Level Control** 120 V 60 Hz 12 Watts 17 1/8" W., 4" H., 11.5" D 435 x 104 x 290 mm Matte Black 8 Lb (3.7 Kg) **RCA Standard Jacks** 