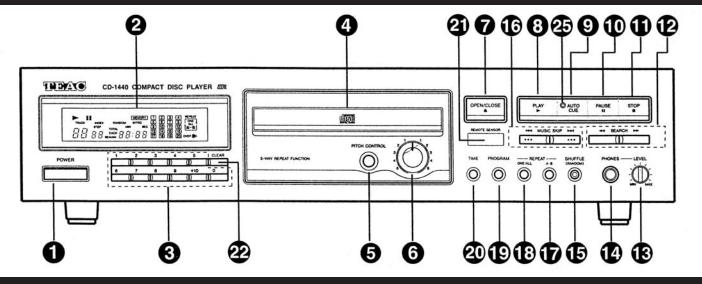

#### **Front Panel Controls**

#### 1 POWER Switch 2 Multi-function display window A ► (play) indicator B ■ (pause) indicator C INDEX indicator D RANDOM indicator

- E INTRO Check indicator
- **(F) MEMORY** indicator
- G Music calendar display
- (H) REPEAT (ONE, ALL, A-B) indicator
- () OVER indicator
- J TIME(MIN, SEC) indicator
- **(K)** TOTAL indicator
- (L) EACH indicator
- M REMAIN indicator
- N STEP indicator
- 3 10 Key button (0, ~ +10)
- O Disc tray
- S PITCH CONTROL on/off button 6 PITCH CONTROL knob
- SEARCH button( B PHONES LEVEL control knob PHONES jack B SHUFFLE button MUSIC SKIP buttons( REPEAT A-B button BREPEAT ONE/ALL button PROGRAM button TIME button REMOTE SENSOR CLEAR button CHECK button INTRO Check button

OPEN/CLOSE button(<u>)</u>)

B PLAY button(►)

AUTO CUE button

PAUSE button(II)

STOP button(■)

AUTO CUE indicator