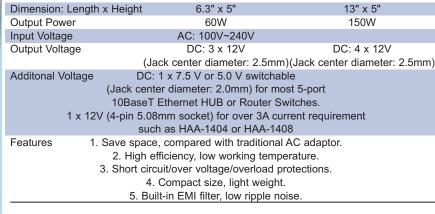

## **DC Power Supply**

This unique and newly designed DC Power Module brings DC power inside the HWS 1400, 2800, 4200 series enclosures. It provides overload/short circuit protection, fully-regulated, and high quality DC power for any active modules with 12VDC and now selectable 7.5VDC or 5.0VDC input voltages.

Furthermore, its compact size saves space to allocate more HWS modules compared with the traditional AC adaptors and power strips.

With these advantages, the DC power module is the best choice for all your DC power supply needs.