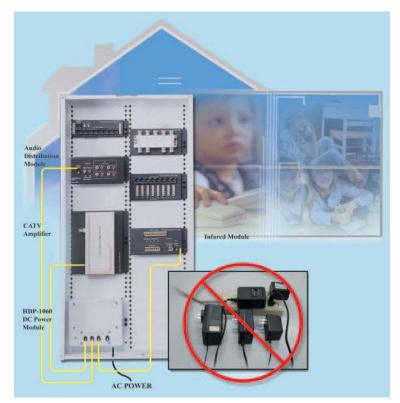

## **DC Power Supply**

This unique and newly designed DC Power Module brings DC power inside the HWS 1400, 2800, 4200 series enclosures. It provides overload/short circuit protection, fully-regulated, and high quality DC power for any active modules with 12VDC and now selectable 7.5VDC or 5.0VDC input voltages.

Furthermore, its compact size saves space to allocate more HWS modules compared with the traditional AC adaptors and power strips.

With these advantages, the DC power module is the best choice for all your DC power supply needs.

DC Power Module: No more messing with plugging transformers into an outside prower strip or over-crowded enclosures. Our DC power module will allow for a direct connection of 4 DC components such as cameras, network hubs & modulators, telephone data patch panels, 10 base T hub or network router/swith, IR, and the all new Audio Distribution Module.