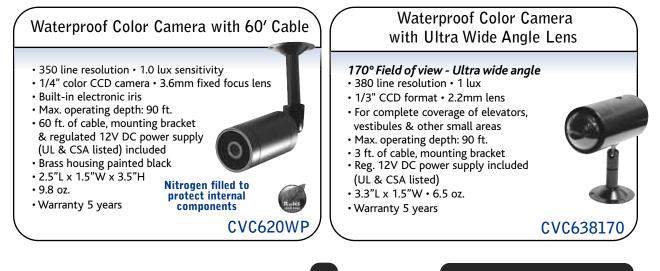

.4 oz.
- Warranty 5 years
- Max. operating depth: 90 ft.

• 0 lux (when IR LEDs are active)

• 8 IR LEDs • 1/3" B/W CCD camera

CDS sensors turn IR LEDs on/off

Brass housing construction

Nitrogen filled to protect internal components CVC320WP 60 ft. cable & Black housing CVC320WPW 3 ft. Cable & White housing

## B/W Waterproof Camera with 10 IR LEDs Plus 120' Cable

- 420 line resolution
- 0 lux (when IR LEDs are active)
- 10 IR LEDs
- 1/3" B/W CCD camera
- 3.6mm fixed focus lens
- CDS sensors turn IR LEDs on/off
- Built-in electronic iris
- Max. operating depth: 120 ft.

- Brass housing, black finish
- 120 ft. of cable, mounting
- bracket & regulated 12V DC power
- supply included (UL & CSA listed)
- 2"L x 1.5"W x 1.5"H 7.4 oz.
- Warranty 5 years



10 IR LEDs & 120 ft. cable CVC321WP



46