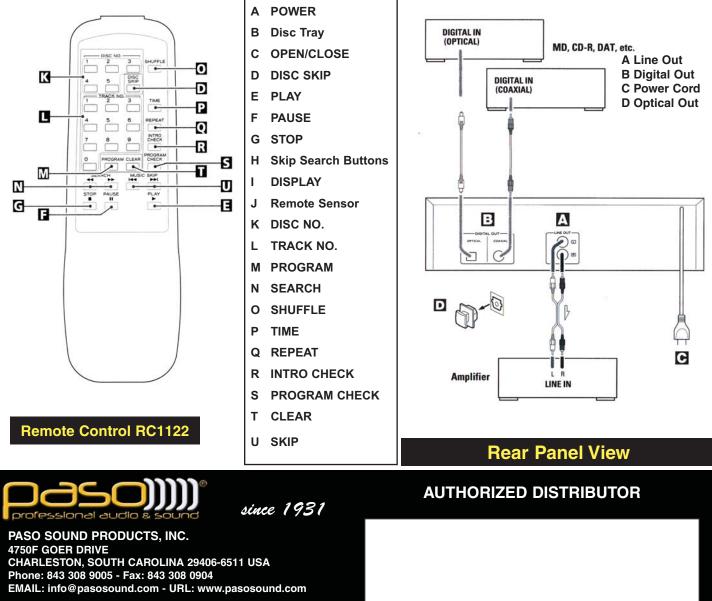

ion Rate: Random **Programming: Repeat Functions:** 

10 - 20,000 Hz ± 1 db 100 db (1 Khz) 96 dh Unmeasurable <0.005% at 1 Khz > than 100 db at 1 Khz 3-Beam Laser High Resolution Min. 18 Bits Linear per channel Dual 1-bit Linear Minimum 8 X oversampling 32 Selection Random Memory Single Track Repeat, Single Disc

2 Channel Stereo

Repeat, Programmed Tracks Repeat, All Loaded Discs Repeat, Shuffle Play, All Loaded Discs Shuffle Repeat 5 Inch 2.0 Volt RMS 1 mWatt at 8 ohms 110-125 Vac 60 Hz

12 Watt 17 1/8" W., 4.5" H.,15.3" D 435 x 115 x 390 mm Matte Black 13.5 Lb (6.2 Kg) **RCA Standard Jacks** 

Mod. P4035B Rack Shelf (3U)

**Optional Accesories Rack Mounting:** 

Engineering leadership in sound products since 1931



# **TECHNICAL DATA**

## **PPDD2610**



### **Front Panel Controls**



FORM NT 251 RV 1.0

Printed in USA