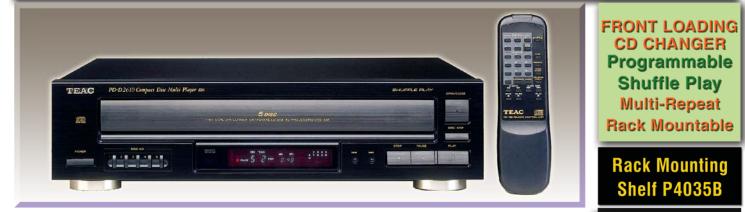

# PRECISION 5-DISC CD CHANGER READS CD - CD-R/RW - MP3

#### **General Information**

Plays CD - CD-R - CD-RW - MP3 Discs Drawer Type Carousel **5 Disc Front Load** 32 Track Selection Random Multi-Disc Programming Multifunction Remote Control Intro Check Play with **Track Calendar Display** Multi-Repeat Functions: **Single Track Repeat** Single Disc Repeat **Programmed Tracks Repeat All Loaded Discs Repeat** Shuffle Plav All Loaded Discs Shuffle Repeat Coaxial and Optical Disc Size: **Digital Outputs Output Level:** Headphones Output: Headphone Jack **Power Requirement:** High Luminosity Digital Fluorescent Display Power Consumption: Rack Mounting with Optional Dimensions: **Rack Mounting Shelf P4035B** Environmental Music Systems Finish: Net Weight: Background Music Systems Terminations: Foreground Music Systems