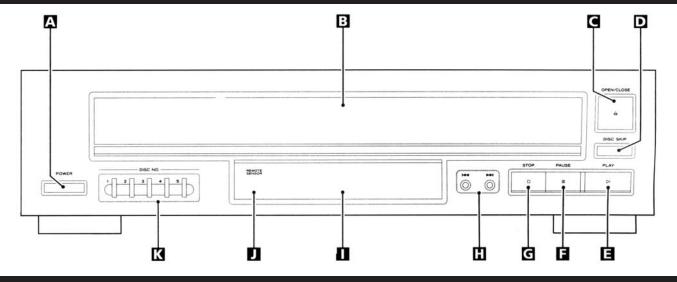

tization: D/A Converter: Conversion Rate: Random **Programming: Repeat Functions:** 

10 - 20,000 Hz ± 1 db 100 db (1 Khz) 96 dh Unmeasurable <0.005% at 1 Khz > than 100 db at 1 Khz 3-Beam Laser High Resolution Min. 18 Bits Linear per channel Dual 1-bit Linear Minimum 8 X oversampling 32 Selection Random Memory Single Track Repeat, Single Disc

2 Channel Stereo

Repeat, Programmed Tracks Repeat, All Loaded Discs Repeat, Shuffle Play, All Loaded Discs Shuffle Repeat 5 Inch 2.0 Volt RMS 1 mWatt at 8 ohms 110-125 Vac 60 Hz

12 Watt 17 1/8" W., 4.5" H.,15.3" D 435 x 115 x 390 mm Matte Black 13.5 Lb (6.2 Kg) **RCA Standard Jacks** 

Mod. P4035B Rack Shelf (3U)

**Optional Accesories Rack Mounting:** 

Engineering leadership in sound products since 1931



# **TECHNICAL DATA**

## **PPDD2610**



### **Front Panel Controls**



FORM NT 251 RV 1.0

Printed in USA