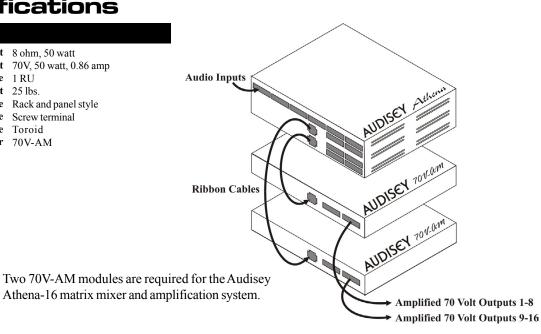

The Intelix Audisey 70V-AM provides eight 70 volt outputs for the Intelix Audisey Athena matrix mixer and amplification system. One 70V-AM module is required with an Athena-8 system and two 70V-AM modules are required with the Athena-16 system.