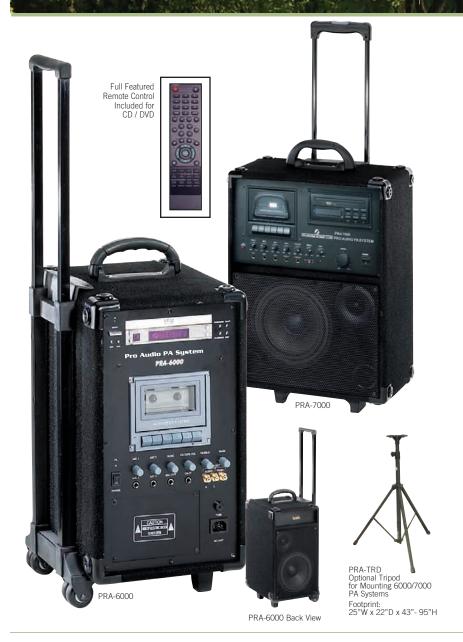

#### **TECHNICAL SPECIFICATIONS**

Power .......AC/DC
Mic Inputs ......3
Exterior ......MDF Covered w/ Carpet
NEW! .......USB Port

PRA-6000 (50 Watt PA System)

Features

Tone Control

Multi-Media Capability — CD/DVD Cassette, Line Out
Built-in Rechargeable Battery

Telescoping Carry Handle

**PRA-7000** (100 Watt PA System)

Weight ......53 lbs

Speaker Size.....One 10" Round Full Range Speaker +
One 4" Round Tweeter
Microphones.....Wireless Hand-Held, with optional
Wireless Tie Clip or Headset
Dimensions......22H x 10W x 13D

## PRA-6000 I 50 Watt Public Address System

Powerful unit built into a rugged case with carry handle is perfect for voice amplification on the go or in any venue. Simply plug in & attach included handheld microphone for audio coverage to hundreds of people. Optional Tripod available. CD or cassette allows music & multimedia sound effects during presentation, plus record onto cassette during use! Standard bass/treble controls with mic volume allow user to customize to room size or outdoor use. Line out for extension speaker capability.

# **PRA-7000** I Pro Audio 100 Watt Wireless UHF Public Address System

This wireless public address system has 100 watts of power for audiences up to 10,000! Converts any room large or small into an amplified hall. Allows freedom of movement up to 200 ft. with included handheld wireless microphone. Retractable carry handle and wheels allows for easy transport & set up at all locations. Optional Tripod available. Built-in CD & cassette allow music & multimedia effects during presentation, plus record your speech at the touch of a button. Multiple mic inputs for additional speakers, with a full array of features; line in, line out, bass/treble & separate mic volume controls. AC/DC power included.

## WIRELESS READY

For PRA-7000