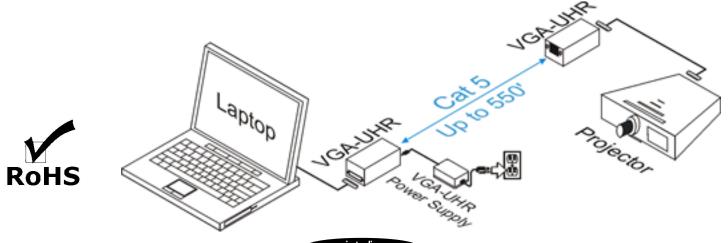

The Intelix VGA-UHR-F active VGA balun allows WUXGA (1920x 1200 pixel) signals to be transmitted up to 550 feet using standard Cat 5 unshielded twisted pair cabling.

## Features include:

- Up to 550 feet transmission (WUXGA: 1920 x 1200)
- RF Shielded metal casing
- Custom color skew adjustment
- Custom gain control
- Bandwidth up to 350 MHz
- Small, easily-mountable packaging
- Includes send balun, receive balun, 5VDC power supply, and six foot VGA M-F jumper cable