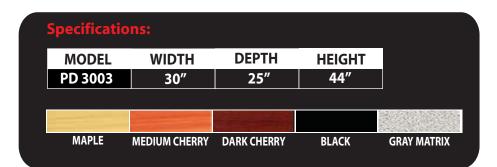

media presentation podiums. To reduce the overall size this unit comes with a large folding side shelf for a document camera and an open front keyboard shelf. The lockable lower cabinet has an adjustable shelf and ample storage space for your document camera or other electronics. The economy podium is the perfect solution for smaller electronic classrooms and meeting rooms. Available in a variety of wood grain or solid colors that are sure to compliment any presentation environment. For an elegant and functional podium at a great price specify VFI.

## **Options**

- Six outlet power bar with 10 ft cord
- Countdown timer / Clock
- Wedge for custom surface cutouts
- C900S LCD Monitor arm
- ADA Desk

<sup>\*</sup> Ask your reseller about adding microphones, lights and other add-on options.



VFI can build or modify stock configurations to suit customer specifications. Please contact us to discuss how this service can help meet your needs. Some quantity restrictions may apply.

- \* Specification subject to change without notice.
- \* Computers, cameras, monitors, etc. are shown to illustrate product usage and are not included unless otherwise noted.