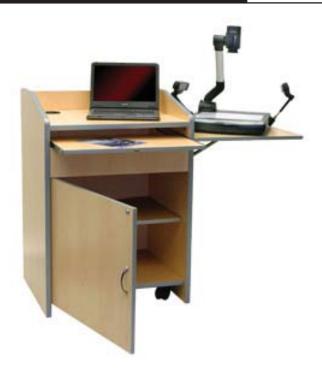

## **Standard Features Include:**

- Made with furniture grade laminates
- Large 28" wide x 24" deepwork surface to accommodate monitors, laptops and presentation documents
- Slide out keyboard shelf
- Heavy-duty locking casters for easy maneuvering
- Large 28" w x 23" d x 23" h interior storage space with removable shelf
- Large 25" w x 25" d flip-up side shelf that easily fits all document cameras
- Ships fully assembled

## Model PD3003 Economy Podium

VFI roll about Economy Podium Model PD3003 is a smaller compact version of our popular Multimedia presentation podiums. To reduce the overall size this unit comes with a large folding side shelf for a document camera and an open front keyboard shelf. The lockable lower cabinet has an adjustable shelf and ample storage space for your document camera or other electronics. The economy podium is the perfect solution for smaller electronic classrooms and meeting rooms. Available in a variety of wood grain or solid colors that are sure to compliment any presentation environment. For an elegant and functional podium at a great price specify VFI.