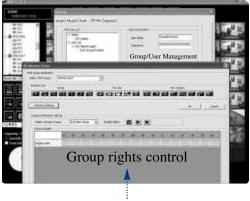

Full User Management By Site, Group, or Camera

## **Features Include:**

- 2x2, 3x3, 4x4, 5x5, 6x6, 7x7, 8x8 screen viewing abilities
- Up to 64 views per screen
- 4 Separate CMS servers can be opened at the same time for a total of 256 views per computer
- Password Protection
- Full PTZ control
- EMAP functionality showing location and events
- Digital Zoom Live and Playback
- 17 separate user rights for each with three different levels of security
- Automatically reconnects to dropped sites
- CMS display of disconnected sites including time of disconnection & re-connection
- · Live and Playback by Group, Site and Camera