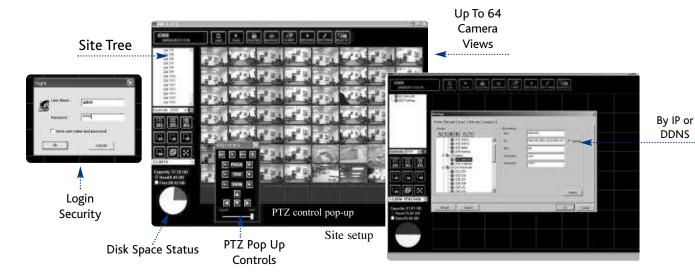

## Central Management Software

is an application program for remote access to multiple Speco Technologies' T series, and WM series of Network ready DVRs. It can be installed on a PC that is connected to a LAN or Internet connection to remotely access, view and configure up to 256 DVRs simultaneously.

## **Features Include:**

- 2x2, 3x3, 4x4, 5x5, 6x6, 7x7, 8x8 screen viewing abilities
- Up to 64 views per screen
- 4 Separate CMS servers can be opened at the same time for a total of 256 views per computer
- Password Protection
- Full PTZ control
- EMAP functionality showing location and events
- Digital Zoom Live and Playback
- 17 separate user rights for each with three different levels of security
- Automatically reconnects to dropped sites
- CMS display of disconnected sites including time of disconnection & re-connection
- · Live and Playback by Group, Site and Camera

- Live and Playback Snapshots (BMP, JPG, GIF, and TIF)
- Archive from DVR
- Alerts sent from DVR will populate the Main CMS screen. Alerts include DVR status, motion and alarm events.
- Configurable CMS Auto Start from windows, Auto Login and Auto Retrieve Live Images
- Customizable personal camera views from separate camera groups
- · Full user and event logs from CMS
- · Local CMS Recording from DVR's
- Event Search from DVR's
- Local and Remote Playback
- Ability to Program Digital Deterrent Recordings to Remote DVR's
- Audio Per Channel and Per Site
- $\bullet$  Bandwidth Throttle by Site and Group
- DVR Local Menu Control

- Playback feature allows Local Playback, Archive Playback
- Ability to Locally Export Data to Remote DVR's DVD drive (Local Export)
- AVI Conversion of Recorded or Archived
- Health status continually updating status of DVR's hard drive (temperature, activity and size)
- CMS can be locked down in monitoring situations
- Full feature player software