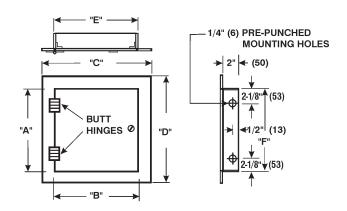

**Hinge** Two heavy duty butt hinges welded to the

door and frame.

Latch Standard - Best Lock # 1E7D4-C228-RP3-

626 with key. Optional - locks provided by

others.

Packaging One door per carton.

A-B Door Size

C-D Overall Dimensions - Door Size - Plus 4" (100)

E-F Wall Opening - Door Size - Plus 1/2" (12)

#### **OPTIONAL VARIATIONS:**

☐ Stainless steel

suffix -SS

(Dimension) Denotes Millimetres

NOTE: The hinge is always furnished on the "A" or height (longer) dimension, unless otherwise specified.