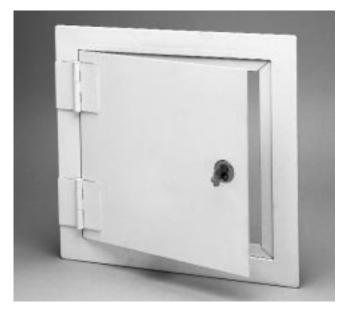

## **SERIES MI-SADH**

HIGH SECURITY ACCESS DOOR

### DESCRIPTION

The MIFAB® MI-SADH high security access door is designed to provide security access, with the strength and durability to endure abusive and vandal-prone conditions, common in many institutions. It has a unique white finish.

### **SPECIFICATIONS**

Material MI-SADH Series is 10 gage steel door and

1/4" (6) angle steel frame. The MI-SADH-SS stainless steel Series is 10 gage #304

stainless steel door and frame.

Finish Steel doors have a primed white finish.

Stainless steel doors have a #4 brush satin

finish.

**Door** Flush to frame.

**Frame** 1/4" x 2" x 2" (6 x 50 x 50) angle steel,

angle welded with joints ground smooth. The frame has pre-punched 1/4" (6) mounting holes for easy installation.

**Hinge** Two heavy duty butt hinges welded to the

door and frame.

Latch Standard - Best Lock # 1E7D4-C228-RP3-

626 with key. Optional - locks provided by

others.

Packaging One door per carton.

A-B Door Size