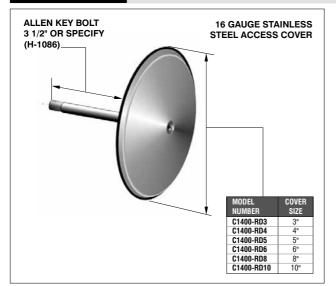

## C1400-RD SERIES STAINLESS STEEL ROUND SMOOTH ACCESS COVER WITH SCREW C1400-RD

| C1400-RD STAINLESS STEEL ROUND SMOOTH ACCESS COVER W/SCREW |            |                   |               |  |  |  |
|------------------------------------------------------------|------------|-------------------|---------------|--|--|--|
| MODEL<br>Number                                            | WT.<br>Lbs | COVER<br>DIAMETER | LIST<br>Price |  |  |  |
| C1400-RD3                                                  | 0.50       | 3"                | \$ 71.00      |  |  |  |
| C1400-RD4                                                  | 0.50       | 4"                | \$ 71.00      |  |  |  |
| C1400-RD5                                                  | 0.50       | 5"                | \$ 71.00      |  |  |  |
| C1400-RD6                                                  | 0.50       | 6"                | \$ 87.00      |  |  |  |
| C1400-RD8                                                  | 0.50       | 8"                | \$157.00      |  |  |  |
| C1400-RD10                                                 | 1.00       | 10"               | \$244.00      |  |  |  |

| C1400-RD OPTIONAL VARIATIONS: |                                    |            |  |  |
|-------------------------------|------------------------------------|------------|--|--|
| SUFFIX                        | DESCRIPTION                        | LIST PRICE |  |  |
| -6                            | Security screws (H-1086A)          | \$36.00    |  |  |
| -87                           | Screw longer than 3 1/2", per inch | \$ 9.00    |  |  |