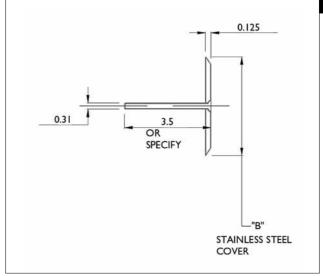

## C1400-RD SERIES STAINLESS STEEL ROUND SMOOTH ACCESS COVER WITH SCREW C1400-RD

| C1400-RD STAINLESS STEEL ROUND SMOOTH ACCESS COVER W/SCREW |            |                   |               |  |  |  |
|------------------------------------------------------------|------------|-------------------|---------------|--|--|--|
| MODEL<br>Number                                            | WT.<br>Lbs | COVER<br>DIAMETER | LIST<br>Price |  |  |  |
| C1400-RD3                                                  | 0.50       | 3"                | \$ 71.00      |  |  |  |
| C1400-RD4                                                  | 0.50       | 4"                | \$ 71.00      |  |  |  |
| C1400-RD5                                                  | 0.50       | 5"                | \$ 71.00      |  |  |  |
| C1400-RD6                                                  | 0.50       | 6"                | \$ 87.00      |  |  |  |
| C1400-RD8                                                  | 0.50       | 8"                | \$157.00      |  |  |  |
| C1400-RD10                                                 | 1.00       | 10"               | \$244.00      |  |  |  |

| C1400-RD OPTIONAL VARIATIONS: |                                    |            |  |  |
|-------------------------------|------------------------------------|------------|--|--|
| SUFFIX                        | DESCRIPTION                        | LIST PRICE |  |  |
| -6                            | Security screws (H-1086A)          | \$36.00    |  |  |
| -87                           | Screw longer than 3 1/2", per inch | \$ 9.00    |  |  |