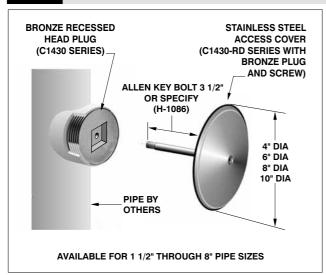

## C1430 BRONZE CLEANOUT PLUG ONLY C1430-RD ROUND STAINLESS STEEL SMOOTH ACCESS COVER WITH BRONZE CLEANOUT PLUG & SCREW

**SERIES** 

| C1430-RD OPTIONAL VARIATIONS: |                                    |            |  |  |  |
|-------------------------------|------------------------------------|------------|--|--|--|
| SUFFIX                        | DESCRIPTION                        | LIST PRICE |  |  |  |
| -6                            | Security screws (H-1086A)          | \$36.00    |  |  |  |
| -87                           | Screw longer than 3 1/2", per inch | \$ 9.00    |  |  |  |

| C1430 BRONZE CLEANOUT PLUG ONLY<br>C1430-RD ROUND STAINLESS STEEL SMOOTH ACCESS COVER WITH BRONZE CLEANOUT PLUG AND SCREW |            |              |               |                 |            |              |                   |               |  |
|---------------------------------------------------------------------------------------------------------------------------|------------|--------------|---------------|-----------------|------------|--------------|-------------------|---------------|--|
| MODEL<br>Number                                                                                                           | WT.<br>Lbs | PIPE<br>SIZE | LIST<br>PRICE | MODEL<br>Number | WT.<br>Lbs | PIPE<br>SIZE | COVER<br>Diameter | LIST<br>PRICE |  |
| C1432                                                                                                                     | 0.25       | 2"           | \$ 28.00      | C1432-RD4       | 0.75       | 2"           | 4"                | \$ 99.00      |  |
| C1433                                                                                                                     | 0.50       | 3"           | \$ 49.00      | C1433-RD4       | 1.25       | 3"           | 4"                | \$120.00      |  |
| C1434                                                                                                                     | 0.50       | 4"           | \$ 87.00      | C1434-RD6       | 1.25       | 4"           | 6"                | \$175.00      |  |
| C1435                                                                                                                     | 0.75       | 5"           | \$133.00      | C1435-RD6       | 1.50       | 5"           | 6"                | \$221.00      |  |
| C1436                                                                                                                     | 0.85       | 6"           | \$181.00      | C1436-RD8       | 1.75       | 6"           | 8"                | \$340.00      |  |
| C1438                                                                                                                     | 1.25       | 8"           | \$370.00      | C1438-RD10      | 2.25       | 8"           | 10"               | \$618.00      |  |