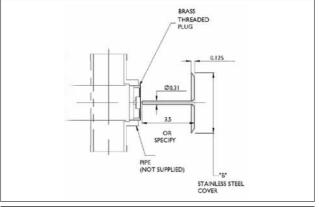

## C1430 BRONZE CLEANOUT PLUG ONLY C1430-RD ROUND STAINLESS STEEL SMOOTH ACCESS COVER WITH BRONZE CLEANOUT PLUG & SCREW

**SERIES** 

| C1430-RD OPTIONAL VARIATIONS: |                                    |            |  |  |  |
|-------------------------------|------------------------------------|------------|--|--|--|
| SUFFIX                        | DESCRIPTION                        | LIST PRICE |  |  |  |
| -6                            | Security screws (H-1086A)          | \$36.00    |  |  |  |
| -87                           | Screw longer than 3 1/2", per inch | \$ 9.00    |  |  |  |

| C1430 BRONZE CLEANOUT PLUG ONLY<br>C1430-RD ROUND STAINLESS STEEL SMOOTH ACCESS COVER WITH BRONZE CLEANOUT PLUG AND SCREW |            |              |               |                 |            |              |                   |               |  |
|---------------------------------------------------------------------------------------------------------------------------|------------|--------------|---------------|-----------------|------------|--------------|-------------------|---------------|--|
| MODEL<br>Number                                                                                                           | WT.<br>Lbs | PIPE<br>SIZE | LIST<br>PRICE | MODEL<br>Number | WT.<br>Lbs | PIPE<br>SIZE | COVER<br>Diameter | LIST<br>PRICE |  |
| C1432                                                                                                                     | 0.25       | 2"           | \$ 28.00      | C1432-RD4       | 0.75       | 2"           | 4"                | \$ 99.00      |  |
| C1433                                                                                                                     | 0.50       | 3"           | \$ 49.00      | C1433-RD4       | 1.25       | 3"           | 4"                | \$120.00      |  |
| C1434                                                                                                                     | 0.50       | 4"           | \$ 87.00      | C1434-RD6       | 1.25       | 4"           | 6"                | \$175.00      |  |
| C1435                                                                                                                     | 0.75       | 5"           | \$133.00      | C1435-RD6       | 1.50       | 5"           | 6"                | \$221.00      |  |
| C1436                                                                                                                     | 0.85       | 6"           | \$181.00      | C1436-RD8       | 1.75       | 6"           | 8"                | \$340.00      |  |
| C1438                                                                                                                     | 1.25       | 8"           | \$370.00      | C1438-RD10      | 2.25       | 8"           | 10"               | \$618.00      |  |