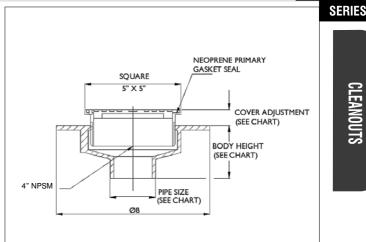

## C1100-XS SERIES FLOOR CLEANOUT WITH HEAVY DUTY SQUARE TOP

| C1100-XS FLOOR CLEANOUT WITH HEAVY DUTY SQUARE TOP |            |               |                |                                                     |
|----------------------------------------------------|------------|---------------|----------------|-----------------------------------------------------|
| MODEL<br>NUMBER                                    | WT.<br>Lbs | COVER<br>SIZE | OUTLET<br>SIZE | LACQUERED CAST IRON BODY<br>WITH NB (-1) OR SS (-3) |
| C1102-XS                                           | 7.25       | 5" x 5"       | 2"             | \$403.00                                            |
| C1103-XS                                           | 6.75       | 5" x 5"       | 3"             | \$421.00                                            |
| C1104-XS                                           | 7.25       | 5" x 5"       | 4"             | \$535.00                                            |
| C1105,6-XS                                         | 8.50       | 5" x 5"       | 5", 6"         | \$823.00                                            |