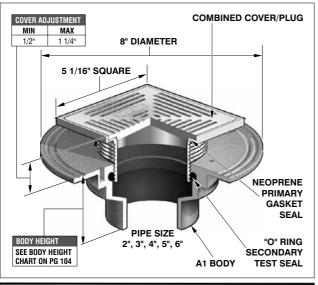

## C1100-XS SERIES FLOOR CLEANOUT WITH HEAVY DUTY SQUARE TOP

| C1100-XS FLOOR CLEANOUT WITH HEAVY DUTY SQUARE TOP |            |               |                |                                                     |
|----------------------------------------------------|------------|---------------|----------------|-----------------------------------------------------|
| MODEL<br>NUMBER                                    | WT.<br>Lbs | COVER<br>SIZE | OUTLET<br>SIZE | LACQUERED CAST IRON BODY<br>WITH NB (-1) OR SS (-3) |
| C1102-XS                                           | 7.25       | 5" x 5"       | 2"             | \$403.00                                            |
| C1103-XS                                           | 6.75       | 5" x 5"       | 3"             | \$421.00                                            |
| C1104-XS                                           | 7.25       | 5" x 5"       | 4"             | \$535.00                                            |
| C1105,6-XS                                         | 8.50       | 5" x 5"       | 5", 6"         | \$823.00                                            |