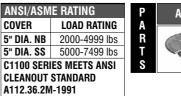

## C1100-XS SERIES FLOOR CLEANOUT WITH HEAVY DUTY SQUARE TOP

| C1100-XS FLOOR CLEANOUT WITH HEAVY DUTY SQUARE TOP |            |               |                |                                                     |
|----------------------------------------------------|------------|---------------|----------------|-----------------------------------------------------|
| MODEL<br>NUMBER                                    | WT.<br>Lbs | COVER<br>SIZE | OUTLET<br>SIZE | LACQUERED CAST IRON BODY<br>WITH NB (-1) OR SS (-3) |
| C1102-XS                                           | 7.25       | 5" x 5"       | 2"             | \$403.00                                            |
| C1103-XS                                           | 6.75       | 5" x 5"       | 3"             | \$421.00                                            |
| C1104-XS                                           | 7.25       | 5" x 5"       | 4"             | \$535.00                                            |
| C1105,6-XS                                         | 8.50       | 5" x 5"       | 5", 6"         | \$823.00                                            |