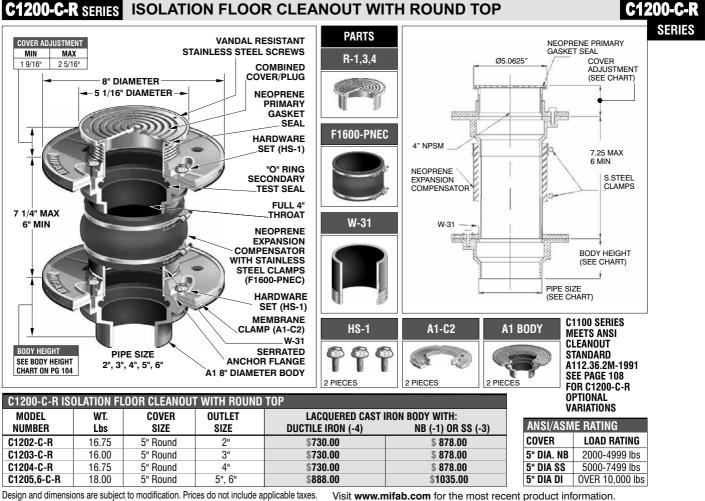

## C1100-XS SERIES FLOOR CLEANOUT WITH HEAVY DUTY SQUARE TOP

| C1100-XS FLOOR CLEANOUT WITH HEAVY DUTY SQUARE TOP |            |               |                |                                                     |
|----------------------------------------------------|------------|---------------|----------------|-----------------------------------------------------|
| MODEL<br>NUMBER                                    | WT.<br>Lbs | COVER<br>SIZE | OUTLET<br>SIZE | LACQUERED CAST IRON BODY<br>WITH NB (-1) OR SS (-3) |
| C1102-XS                                           | 7.25       | 5" x 5"       | 2"             | \$403.00                                            |
| C1103-XS                                           | 6.75       | 5" x 5"       | 3"             | \$421.00                                            |
| C1104-XS                                           | 7.25       | 5" x 5"       | 4"             | \$535.00                                            |
| C1105,6-XS                                         | 8.50       | 5" x 5"       | 5", 6"         | \$823.00                                            |