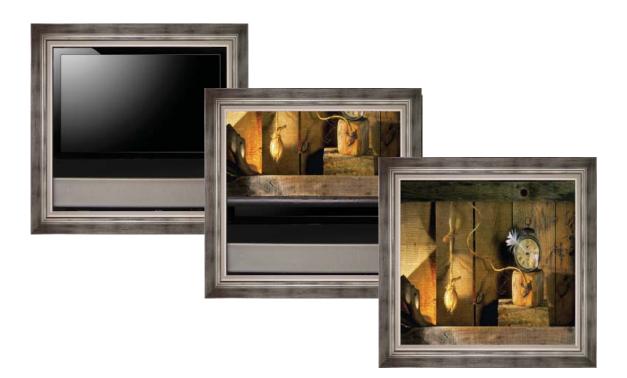

## View artwork and frame selections at www.vutec.com

The SoundScape 360 is Vutec's secondgeneration ArtScreen designed to incorporate a surround sound speaker technology or a center channel speaker.

Integrated into the ArtScreen housing, SoundScape 360 features a compartment incorporating surround sound or center channel speakers either above or below the display.

SoundScape 360 is available for Plasma or LCD displays from 32 inches and up.

Custom sizes can also be accommodated.

## **FEATURES**

- Conceals a single point surround or center channel speaker system
- Built to order to accommodate most speaker models
- Standard plasma/lcd display sizes from 32" and up
- Recessed or surface versions available
- Designed for ease of installation
- Large selection of Giclée fine art prints, frames, and liners
- Client's custom art or photographs can be duplicated with authorized release
- Drawings are provided for all units