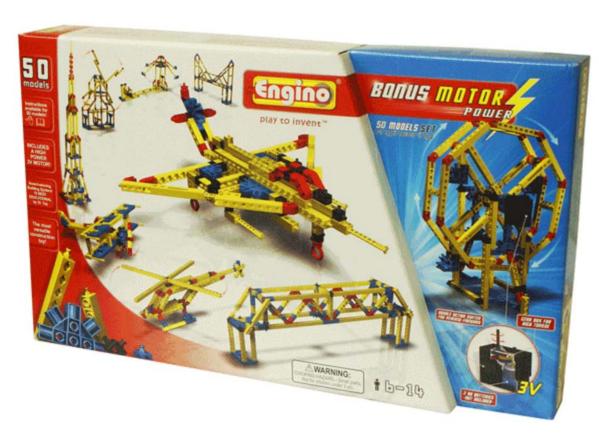

## **Model ENG-5010**

This set is the combination of 4 different packages from the previous multimodels series and brings together all themes in a single set! It is a

comprehensive set for creating impressive huge structures such as a tower, a suspension bridge and a truss bridge. It covers the "play-park" theme by containing instructions for a motorized ferris wheel, a carousel and a windmill. The subject of Levers is also covered with the two fully functional weight-scales and the flying machines featured include a jet plane, a helicopter and a bi-plane! The set includes the engino 3V geared motor and will help children use their creativity and enginuity to power up either the featured models or their own. Printed instructions are included for 12 models while the others can be dowloaded from our website.