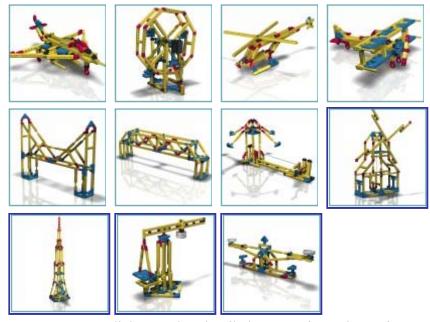

## **Sample Models**

Click on a thumbnail above to view a larger image.

WARNING CHOKING HAZARD - Small Parts

Not for Children under 3 yrs.

2 of 2