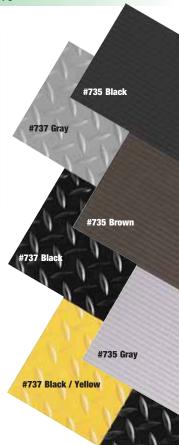

## #737

## #735 Detail





## ROUND RIB RUNNER™ DIAMOND PLATE RUNNER

- Sales Tip: The diamond plate top surface provides additional traction, while the rib design allows for easy clean-up.
- Where to Specify: Applications where safety and slip protection is needed with minimal anti-fatigue value such as aisle ways, warehouses, vending areas. Low profile matting allows for easy on/off cart traffic.
- The wider spaced rounded rib design of this vinyl runner affords easy clean-up while providing sure footing and floor protection. (#735)
- A durable vinyl construction formed into a rugged diamond top pattern for non-directional anti-slip protection. (#737)
- Overall thickness: (#735) 1/8 inch
- Overall thickness: (#737) 5/32 inch
- Made from 100% recycled PVC





| #735 | & #737 | <b>RUNNERS</b> |
|------|--------|----------------|
|------|--------|----------------|

| <b>Roll Sizes &amp; Custom Sizes</b> | 2' x 105' | 3' x 105' | 4' x 105' | 2' Widths  | 3' Widths  | 4' Widths  |
|--------------------------------------|-----------|-----------|-----------|------------|------------|------------|
| Weight (lbs.) #735                   | 126       | 189       | 252       | .60/sq.ft. | .60/sq.ft. | .60/sq.ft. |
|                                      |           |           |           |            |            |            |
| <b>Roll Sizes &amp; Custom Sizes</b> | 2' x 75'  | 3' x 75'  | 4' x 75'  | 2' Widths  | 3' Widths  | 4' Widths  |
| Weight (lbs.) #737                   | 120       | 180       | 240       | .80/sq.ft. | .80/sq.ft. | .80/sq.ft