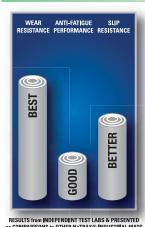

## ROUND RIB RUNNER™ DIAMOND PLATE RUNNER

- Sales Tip: The diamond plate top surface provides additional traction, while the rib design allows for easy clean-up.
- Where to Specify: Applications where safety and slip protection is needed with minimal anti-fatigue value such as aisle ways, warehouses, vending areas. Low profile matting allows for easy on/off cart traffic.
- The wider spaced rounded rib design of this vinyl runner affords easy clean-up while providing sure footing and floor protection. (#735)
- A durable vinyl construction formed into a rugged diamond top pattern for non-directional anti-slip protection. (#737)
- Overall thickness: (#735) 1/8 inch
- Overall thickness: (#737) 5/32 inch
- Made from 100% recycled PVC