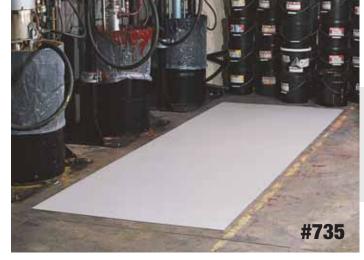

## ROUND RIB RUNNER™ DIAMOND PLATE RUNNER

- Sales Tip: The diamond plate top surface provides additional traction, while the rib design allows for easy clean-up.
- Where to Specify: Applications where safety and slip protection is needed with minimal anti-fatigue value such as aisle ways, warehouses, vending areas. Low profile matting allows for easy on/off cart traffic.
- The wider spaced rounded rib design of this vinyl runner affords easy clean-up while providing sure footing and floor protection. (#735)
- A durable vinyl construction formed into a rugged diamond top pattern for non-directional anti-slip protection. (#737)
- Overall thickness: (#735) 1/8 inch
- Overall thickness: (#737) 5/32 inch
- Made from 100% recycled PVC