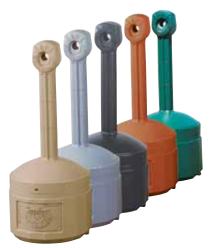

## Ideal for outdoor locations:

- Entryways anywhere
- Smoking and break areas
- Multiple-entrance facilities
- Public parks and grounds

Five colors!

## The Original Smoker's Cease Fire® All polyethylene, use anywhere! Page 82

Two sizes! 🤍

Elite<sup>™</sup> Smoker's Cease Fire<sup>®</sup> All polyethylene, classic contemporary styling in four colors. Compact shipping. Page 81