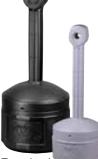

## The Original Smoker's Cease Fire® All polyethylene, use anywhere! Page 82

Two sizes! 🤍

Elite<sup>™</sup> Smoker's Cease Fire<sup>®</sup> All polyethylene, classic contemporary styling in four colors. Compact shipping. Page 81