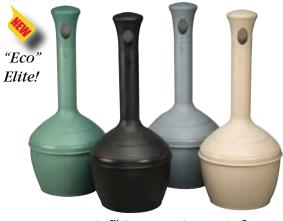

## The Original Smoker's Cease Fire® All polyethylene, use anywhere! Page 82

Two sizes! 🤍

Elite<sup>™</sup> Smoker's Cease Fire<sup>®</sup> All polyethylene, classic contemporary styling in four colors. Compact shipping. Page 81