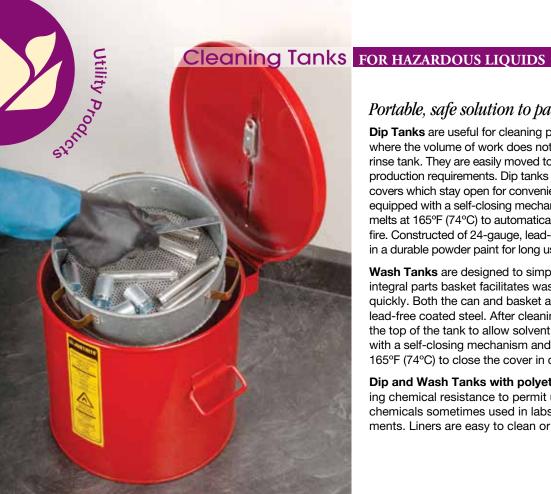

# Portable, safe solution to parts cleaning.

Dip Tanks are useful for cleaning parts and sub-assemblies where the volume of work does not warrant use of a larger rinse tank. They are easily moved to accommodate changing production requirements. Dip tanks have manually operated covers which stay open for convenient access. Covers are equipped with a self-closing mechanism and fusible link which melts at 165°F (74°C) to automatically close the cover in case of fire. Constructed of 24-gauge, lead-free coated steel and finished in a durable powder paint for long use.

Wash Tanks are designed to simplify small parts cleaning. An integral parts basket facilitates washing quantities of small parts quickly. Both the can and basket are made of sturdy 24-gauge, lead-free coated steel. After cleaning, the basket is positioned at the top of the tank to allow solvent to drain. Cover is equipped with a self-closing mechanism and fusible link which melts at 165°F (74°C) to close the cover in case of fire.