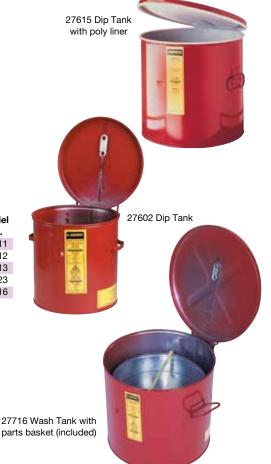

Dip and Wash Tanks with polyethylene liner offer outstanding chemical resistance to permit use with the harsh, corrosive chemicals sometimes used in labs and industrial environments. Liners are easy to clean or replace when necessary.

## **Dip Tanks**

| Description and Capacity                      | Dimensions<br>Outer Dia. x H (mm)                                             | Approv./Lstg.<br>Regulation* | Red<br>Model No. |
|-----------------------------------------------|-------------------------------------------------------------------------------|------------------------------|------------------|
| 1 gallon (4L) Steel Dip Tank                  | 9 <sup>3</sup> / <sub>8</sub> " x 5 <sup>1</sup> / <sub>2</sub> " (238 x 140) | FM,UL                        | 27601            |
| 2 gallon (8L) Steel Dip Tank                  | 9 <sup>3</sup> / <sub>8</sub> " x 10" (238 x 254)                             | FM,UL                        | 27602            |
| 31/2 gallon (13L) Steel Dip Tank              | 11 <sup>3</sup> /8" x 11 <sup>1</sup> /4" (289 x 286)                         | FM,UL                        | 27603            |
| 5 gallon (19L) Steel Dip Tank                 | 13 <sup>3</sup> / <sub>4</sub> " x 13" (349 x 330)                            | FM,UL                        | 27605            |
| 5 gallon (19L) Steel Dip Tank with HDPE Liner | 13 <sup>3</sup> / <sub>4</sub> " x 13" (349 x 330)                            | FM                           | 27615            |
| 8 gallon (30L) Steel Dip Tank                 | 15 <sup>5</sup> /8" x 14 <sup>1</sup> /4" (397 x 362)                         | FM,UL                        | 27608            |

### **Wash Tanks**

| Description                                                 | Dimensions                                            | Approv./Lstg. | Model |
|-------------------------------------------------------------|-------------------------------------------------------|---------------|-------|
| and Capacity                                                | Outer Dia. x H (mm)                                   | Regulation*   | No.   |
| 1 gallon (4L) Steel Wash Tank with Basket                   | 9 <sup>3</sup> /8" x 10" (238 x 254)                  | FM,UL         | 27711 |
| 2 gallon (8L) Steel Wash Tank with Basket                   | 11 <sup>3</sup> /8" x 11 <sup>1</sup> /4" (289 x 286) | FM,UL         | 27712 |
| 31/2 gallon (13L) Steel Wash Tank with Basket               | 13 <sup>3</sup> / <sub>4</sub> " x 13" (349 x 330)    | FM,UL         | 27713 |
| 31/2 gallon (13L) Steel Wash Tank with HDPE Liner and Baske | et 133/4" x 13" (349 x 330)                           | FM            | 27723 |
| 6 gallon (23L) Steel Wash Tank with Basket                  | 15 <sup>5</sup> /8" x 14 <sup>1</sup> /4" (397 x 362) | FM,UL         | 27716 |