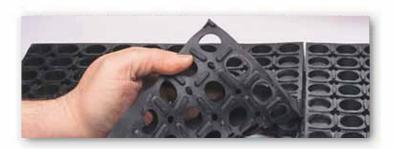

## • **Sales Tip:** Optional connector strip allows for attaching multiple mats. Optional beveled borders available for easy access onto mat.

- Where to Specify: Food prep or bar areas where workers stand for long periods of time.
- Extra heavy-duty perforated mat designed to provide maximum comfort while standing for long periods of time. A large-hole drainage system allows food and liquid spillage to channel away from the worker platform
- Available in 2 versions: (1) Black mat which is grease resistant and carries a 1-year warranty. (2) Red mat with extra nitrile content is grease-proof and carries a 5-year warranty
- Overall thickness is 7/8 inch
- Manufactured with MicroStop<sup>™</sup> anti-microbial rubber compound that inhibits the growth of bacteria and fungi to provide a cleaner and healthier work environment (red only)
- Raised blades on top surface help minimize slips yet facilitate pivoting from repetitive movement