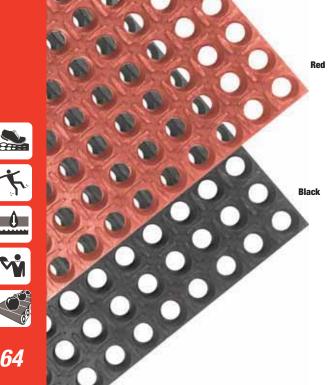

## • **Sales Tip:** Optional connector strip allows for attaching multiple mats. Optional beveled borders available for easy access onto mat.

- Where to Specify: Food prep or bar areas where workers stand for long periods of time.
- Extra heavy-duty perforated mat designed to provide maximum comfort while standing for long periods of time. A large-hole drainage system allows food and liquid spillage to channel away from the worker platform
- Available in 2 versions: (1) Black mat which is grease resistant and carries a 1-year warranty. (2) Red mat with extra nitrile content is grease-proof and carries a 5-year warranty
- Overall thickness is 7/8 inch
- Manufactured with MicroStop<sup>™</sup> anti-microbial rubber compound that inhibits the growth of bacteria and fungi to provide a cleaner and healthier work environment (red only)
- Raised blades on top surface help minimize slips yet facilitate pivoting from repetitive movement