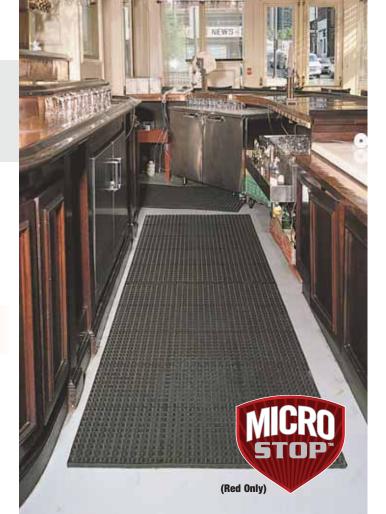

## • **Sales Tip:** Optional connector strip allows for attaching multiple mats. Optional beveled borders available for easy access onto mat.

- Where to Specify: Food prep or bar areas where workers stand for long periods of time.
- Extra heavy-duty perforated mat designed to provide maximum comfort while standing for long periods of time. A large-hole drainage system allows food and liquid spillage to channel away from the worker platform
- Available in 2 versions: (1) Black mat which is grease resistant and carries a 1-year warranty. (2) Red mat with extra nitrile content is grease-proof and carries a 5-year warranty
- Overall thickness is 7/8 inch
- Manufactured with MicroStop<sup>™</sup> anti-microbial rubber compound that inhibits the growth of bacteria and fungi to provide a cleaner and healthier work environment (red only)
- Raised blades on top surface help minimize slips yet facilitate pivoting from repetitive movement