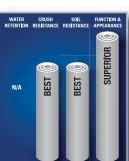

*ENCORETM**

- Sales Tip: The #146 Encore™ mat construction is 80% Decalon<sup>®</sup> drying yarn & 20% Prelude<sup>™</sup> scraping yarn. The Intermission™ mat (pg 35) is 50% Decalon® drying yarn & 50% Prelude™ varn.
- Where to Specify: Inside foyer area main entranceways, all heavy traffic areas.
- A combination of Prelude<sup>™</sup> scraping and looped pile Decalon® drying yarns in a linear pattern.
- Can be used alternatively to the Intermission™ mat.
- · A heavyweight vinyl non-slip backing ensures minimum movement
- Can be used as a stand-alone mat, or as the second section (Scraping & Drying) of the "Stages" entrance matting system
- Recommended and approved product as a part of the GreenTRAX™ program for "Green Cleaning" environments (When used as part of the "Stages" system)





## **OVATION**<sup>TM</sup>

- Sales Tip: Color coordinated with #231 Prelude™, and #146 Encore™, to provide a complete entrance matting solution.
- Where to Specify: Indoor main entranceways, all heavy traffic areas.
- Generously tufted Decalon<sup>®</sup> looped pile construction that serves as the finishing, drying and cleaning mat in the coordinated series
- This mat is the third section of the #137 Opera<sup>™</sup> mat
- A heavyweight vinyl non-slip backing ensures minimum movement
- Can be used as a stand-alone mat, or as the third section (Drying) of the "Stages" entrance matting system
- Recommended and approved product as a part of the GreenTRAX™ program for "Green Cleaning" environments (When used as part of the "Stages" system)







Black