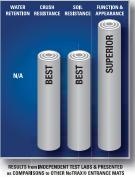

- **PRELUDETM**
- Sales Tip: A total of 15 ft of matting is recommended to prevent 85% of moisture and debris from entering the building.
- Where to Specify: Outdoor main entranceways, all heavy traffic areas.
- · A coarse loop-twisted non-absorbent fiber to scrape heavy debris from foot traffic
- · Aggressive fibers resist crushing while entrapping debris and preventing it from entering the facility
- This mat is the first section of the Opera<sup>™</sup> mat
- A heavyweight vinyl non-slip backing ensures minimum movement
- Can be used as a stand-alone mat, or as the first section (Scraping) of the "Stages" entrance matting system
- Recommended and approved product as a part of the GreenTRAX™ program for "Green Cleaning" environments (When used as part of the "Stages" system)







## **ENCORETM**

- Sales Tip: The #146 Encore™ mat construction is 80% Decalon<sup>®</sup> drying yarn & 20% Prelude<sup>™</sup> scraping yarn. The Intermission™ mat (pg 35) is 50% Decalon® drying yarn & 50% Prelude™ varn.
- Where to Specify: Inside foyer area main entranceways, all heavy traffic areas.
- A combination of Prelude<sup>™</sup> scraping and looped pile Decalon® drying yarns in a linear pattern.
- Can be used alternatively to the Intermission™ mat.
- · A heavyweight vinyl non-slip backing ensures minimum movement
- Can be used as a stand-alone mat, or as the second section (Scraping & Drying) of the "Stages" entrance matting system
- Recommended and approved product as a part of the GreenTRAX™ program for "Green Cleaning" environments (When used as part of the "Stages" sys