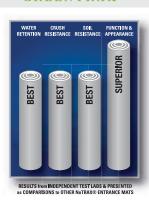

- **PRELUDETM**
- Sales Tip: A total of 15 ft of matting is recommended to prevent 85% of moisture and debris from entering the building.
- Where to Specify: Outdoor main entranceways, all heavy traffic areas.
- · A coarse loop-twisted non-absorbent fiber to scrape heavy debris from foot traffic
- · Aggressive fibers resist crushing while entrapping debris and preventing it from entering the facility
- This mat is the first section of the Opera<sup>™</sup> mat
- A heavyweight vinyl non-slip backing ensures minimum movement
- Can be used as a stand-alone mat, or as the first section (Scraping) of the "Stages" entrance matting system
- Recommended and approved product as a part of the GreenTRAX™ program for "Green Cleaning" environments (When used as part of the "Stages" system)

## **ENCORETM**

- Sales Tip: The #146 Encore™ mat construction is 80% Decalon<sup>®</sup> drying yarn & 20% Prelude<sup>™</sup> scraping yarn. The Intermission™ mat (pg 35) is 50% Decalon® drying yarn & 50% Prelude™ varn.
- Where to Specify: Inside foyer area main entranceways, all heavy traffic areas.
- A combination of Prelude<sup>™</sup> scraping and looped pile Decalon® drying yarns in a linear pattern.
- Can be used alternatively to the Intermission™ mat.
- · A heavyweight vinyl non-slip backing ensures minimum movement
- Can be used as a stand-alone mat, or as the second section (Scraping & Drying) of the "Stages" entrance matting system
- Recommended and approved product as a part of the GreenTRAX™ program for "Green Cleaning" environments (When used as part of the "Stages" system)

## **OVATION**<sup>TM</sup>

- Sales Tip: Color coordinated with #231 Prelude™, and #146 Encore™, to provide a complete entrance matting solution.
- Where to Specify: Indoor main entranceways, all heavy traffic areas.
- Generously tufted Decalon<sup>®</sup> looped pile construction that serves as the finishing, drying and cleaning mat in the coordinated series
- This mat is the third section of the #137 Opera<sup>™</sup> mat
- A heavyweight vinyl non-slip backing ensures minimum movement
- Can be used as a stand-alone mat, or as the third section (Drying) of the "Stages" entrance matting system
- Recommended and approved product as a part of the GreenTRAX™ program for "Green Cleaning" environments (When used as part of the "Stages" system)