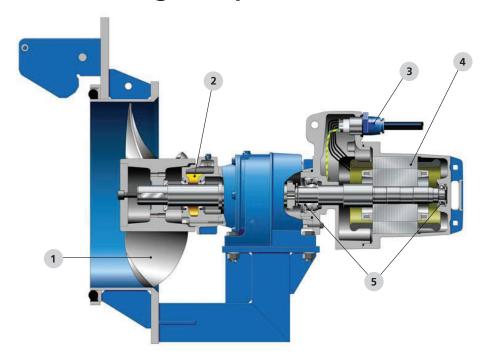

## **Amaline - Circulating Pump**

- 1 Highly reliable
  Hydraulic system with ECB Propeller
- 2 Long service life

  Tandem mechanical seals with silicon carbide faces, independent of the direction of rotation
- 3 Completely protected

  An absolutely water-tight, resin-embedded cable entry protects the motor against moisture.
- 4 Efficient
  Protection of motor with temperature sensors
- 5 Service friendly

Pre-lubricated antifriction bearings

| Technical data           |            |
|--------------------------|------------|
| Max. Speed:              | 1750 rpm   |
| Max. Power:              | 20 hp      |
| Nom. propeller diameter: | 12" -32"   |
| Max. flow rate:          | 22,600 gpm |
| Max. temperature:        | 104 °F     |