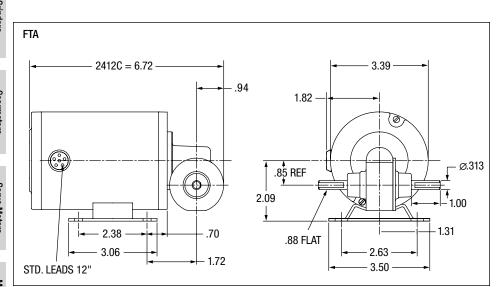

## BALDOR

GC24003 Shown FTA Style

| Input<br>Motor<br>Hp | Output<br>RPM<br>50/60 Hz | Gear<br>Ratio | Max.<br>Safe Torque<br>In. Lbs. | Catalog<br>Number | List<br>Price | Mult.<br>Sym. | Ap'x.<br>Shpg.<br>Wgt. | Motor<br>Type &<br>Gear Style | Enclosure | Voltage | Notes (b) |
|----------------------|---------------------------|---------------|---------------------------------|-------------------|---------------|---------------|------------------------|-------------------------------|-----------|---------|-----------|
| Single Phase         |                           |               |                                 |                   |               |               |                        |                               |           |         |           |
| 1/50                 | 59/71.4                   | 24:1          | 7.5                             | GC24003           | 354           | DS            | 7                      | 2412C-FTA                     | TENV      | 115     | 19,20     |