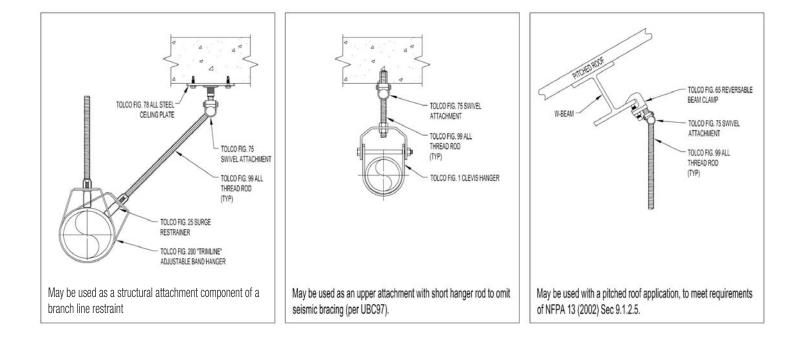

## Fig. 75 - Swivel Attachment

Size Range — 3/8" Rod Attachment

Material – Carbon Steel

**Function** — There are three recommended applications for this product: May be used as a Branch Line Restraint for structural attachment to anchor bolt, beam clamp, etc. May be used in a pitched or sloped roof application, to meet requirements of NFPA 13 (2010) 9.1.2.6. May be used as an upper attachment with short hanger rod to omit seismic bracing (per UBC97).

**Approvals** — Underwriters' Laboratories Listed in the USA **(UL)** and Canada **(cUL)** to support up to 4" pipe. Meets requirements of Uniform Building Code (UBC) 1997 Table O, Section 3.B.

**Finish** — Electro-Galvanized **Order By** — Figure number PATENT PENDING