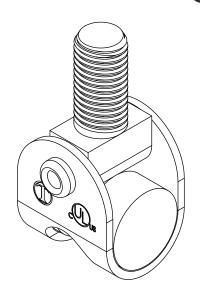

## Fig. 75 - Swivel Attachment

Size Range — 3/8" Rod Attachment

Material – Carbon Steel

**Function** — There are three recommended applications for this product: May be used as a Branch Line Restraint for structural attachment to anchor bolt, beam clamp, etc. May be used in a pitched or sloped roof application, to meet requirements of NFPA 13 (2010) 9.1.2.6. May be used as an upper attachment with short hanger rod to omit seismic bracing (per UBC97).

**Approvals** — Underwriters' Laboratories Listed in the USA **(UL)** and Canada **(cUL)** to support up to 4" pipe. Meets requirements of Uniform Building Code (UBC) 1997 Table O, Section 3.B.

**Finish** — Electro-Galvanized **Order By** — Figure number PATENT PENDING