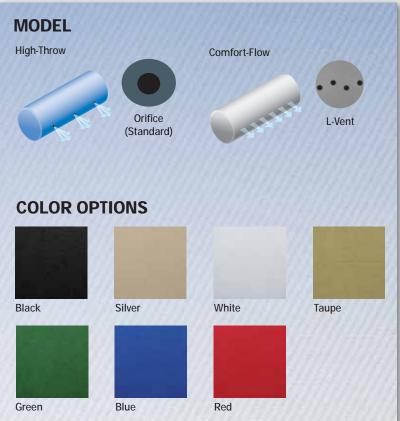

## Application

TufTex is ideal for heavy-duty industrial applications, yet aesthetically attractive for commercial and retail environments. Airflow options include standard High-Throw (orifices only) and all Comfort-Flow options. Use where condensation is not an issue.

Note: Colors may vary. No two dye lots are the exact same color.