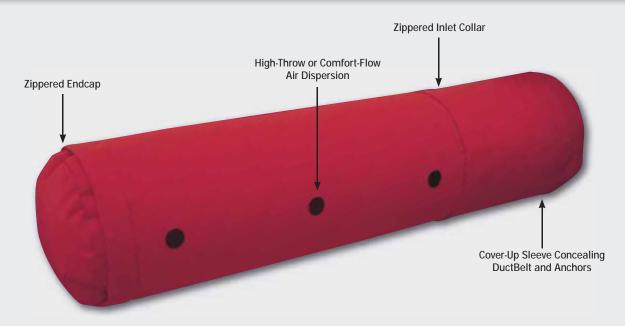

## Fabric

TufTex is a heavyweight, premium grade nonpermeable polyester fabric. This heavy-duty fabric has a textured, aesthetically-attractive finish. Construction features finished seams, a positive inlet anchoring system with cover-up sleeve, zippered endcaps, and a zippered inlet collar for a DuctSox Final Filter or Adjustable Flow Device. TufTex is machine washable.