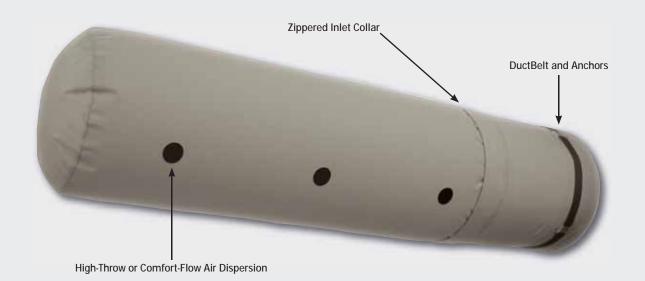

## **Fabric**

DuraTex is a medium weight, commercial grade non-permeable fabric. Developed as our mid-grade polyester-based fabric, DuraTex features include finished seams, an inlet collar with positive inlet anchoring system, and a zippered inlet collar for the addition of a DuctSox Final Filter or Adjustable Flow Device. DuraTex is machine washable and is available with all DuctSox suspension systems. It is also available in five standard colors.