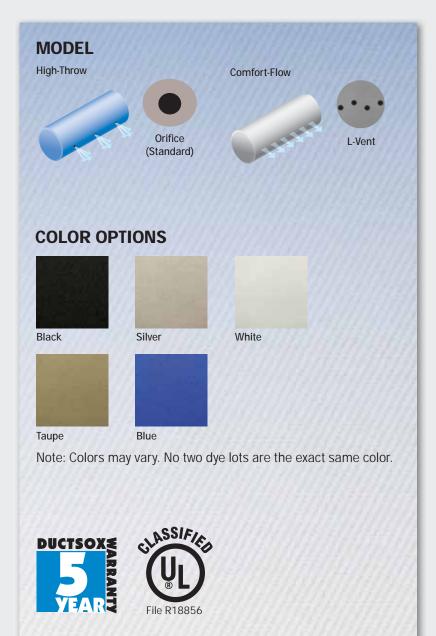

## **Fabric**

DuraTex is a medium weight, commercial grade non-permeable fabric. Developed as our mid-grade polyester-based fabric, DuraTex features include finished seams, an inlet collar with positive inlet anchoring system, and a zippered inlet collar for the addition of a DuctSox Final Filter or Adjustable Flow Device. DuraTex is machine washable and is available with all DuctSox suspension systems. It is also available in five standard colors.