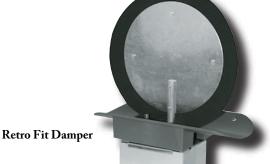

## Multi-Size Spring Return

**Retro Fit Dampers** 

DuroZone Retro Fit Dampers can be used to add a zoning system to existing 6" round ductwork without the need to section, take down or redesign existing ductwork. Retro Fit Dampers feature a high strength molded mounting plate with gasketing as well as a blade with an integral blade seal to further minimize or eliminate leakage. DuroZone Retro Fit dampers are powered by a 24 volt spring open/power closed motor and can be linked together for tandem operation.