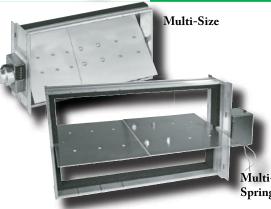

## Multi-Size

Since each damper of this series is adjustable, the eight different sizes available will adjust to 30 of the most common duct size requirements. This, coupled with an extruded aluminum frame and formed aluminum blade (combining minimum weight with maximum strength) defines a damper of unsurpassed durability and versatility. Each damper easily adjusts to a minimum of three different sizes and includes a mid-torque motor that ensures reliable trouble free operation.

## Multi-Size Spring Return

**Retro Fit Dampers** 

DuroZone Retro Fit Dampers can be used to add a zoning system to existing 6" round ductwork without the need to section, take down or redesign existing ductwork. Retro Fit Dampers feature a high strength molded mounting plate with gasketing as well as a blade with an integral blade seal to further minimize or eliminate leakage. DuroZone Retro Fit dampers are powered by a 24 volt spring open/power closed motor and can be linked together for tandem operation.