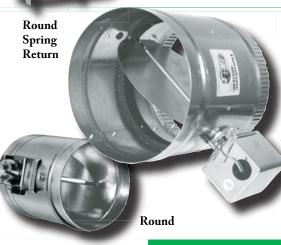

## Round

DuroZone round dampers are made of galvanized steel with reinforcing beads for maximum durability and are crimped on one end for easy installation. Round dampers are available with different motor options: Power Open/Power Close, Mid Torque Spring Open/Power Close and High Torque Spring Open/ Power Close. The single blade design insures smooth operation and efficient sealing for maximum control of air flow. The round housing is suitable for use with flexible ducting or round sheet metal duct.