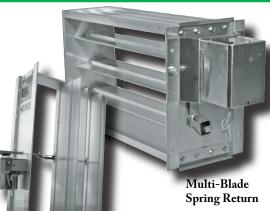

## DAMPERS

Multi-Blade

The DuroZone Multi-Blade damper for residential zoning systems has been engineered to include many features. Ribbed for strength and extruded from lightweight aluminum, the sleek frame profile provides maximum strength without excessive reduction of free area inside the ductwork. The extruded aluminum blades are mounted with friction minimizing nylon bushings to provide easy transition between opening and closing. The DuroZone Spring Return MultiBlade Dampers also feature damper blades designed to remain within the damper frame for easy insertion and an external side-mounted linkage for smooth and quiet operation. These Multi-Blade dampers are available in 74 stock sizes with a 24-volt spring return "Mid-Torque" motor or a Power Open/Power Closed motor. An optional Spring Return High Torque motor is also available.

Multi-Blade