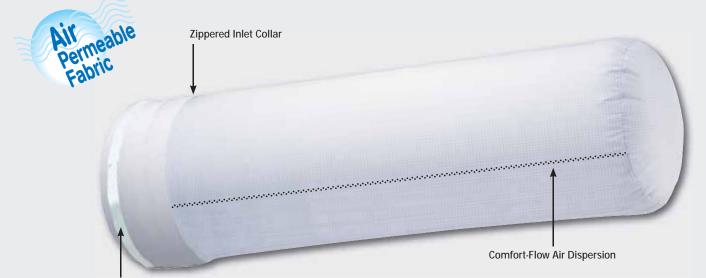

## Fabric

Stat-X is an engineered polyester based fabric designed for electrically-sensitive environments. It includes ESD (Electro Static Dissipative) yarns woven in a grid pattern approximately 1/4" x 1/4" to dissipate static buildup. Stat-X is a lightweight, air permeable fabric. Construction features finished seams and heavy-duty inlet collar with positive inlet anchoring system and a zipper inlet collar for the addition of DuctSox Final Filter or an Adjustable Flow Device. Stat-X is machine washable and available with all DuctSox Suspension Systems.