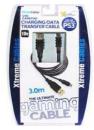

PS3 Charging/ Data Transfer Cable

#### More Info

USB 2.0 A/B Cable USB Cable Mini B Connector Perfect for Most Digital Cameras and New PlayStation 3 Game Console by Sony. Mini-USB (5 pins) to USB A type Cable Connect your Mini-USB device (MP3 Player, Digital Camera, etc.) to your PC, MAC, USB Hub.