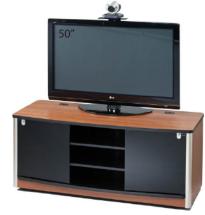

## Model CR2663 Wide Credenza

CR2663 is modern looking wide credenza constructed from elegant laminates enhanced by Aluminum corners. Each unit is equipped with a 12 space rack mount and a quiet 67 CFM exhaust fan.

CR2663 credenza is designed to support extra large TV's up to 65" sitting on top of it, or supporting the electronics and accessories in a wall mounted installation