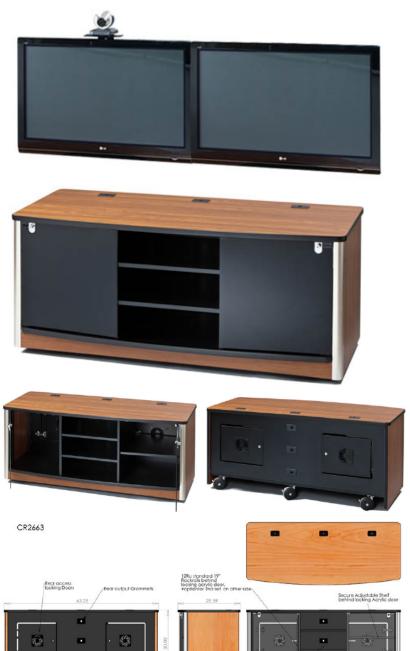

## VIDEO FURNITURE INTERNATIONAL

Furniture Designs That Communicate.

CR2663, Wide Credenza

VFI can build or modify stock configurations to suit customer specifications. Please contact us to discuss how this service can help meet your needs. Some

## Model CR2663 Wide Credenza

CR2663 is modern looking wide credenza constructed from elegant laminates enhanced by Aluminum corners. Each unit is equipped with a 12 space rack mount and a quiet 67 CFM exhaust fan.

In the middle you have 3 open shelves ideal for high access electronics such as DVD players.

On the opposite side, an adjustable shelf is in place with multiple settings.

To provide easy access during the install, rear lockable doors have been installed as have 6 heavy duty 4" casters.

CR2663 credenza is designed to support extra large TV's up to 65" sitting on top of it, or supporting the electronics and accessories in a wall mounted installation

## **Standard Features Include:**

- Constructed using furniture grade laminates
- Acrylic locking front doors
- RMT-12 space rack mount on left side
- · Adjustable Shelf on right side
- 3 open shelves in the middle
- Panasonic 67CFM quiet exhaust fan.
- 2 rear access doors
- · 6 heavy duty casters
- Permanent construction process
- Ships fully assembled

## **Options**

- Six outlet power bar with 10ft cord
- FAN-Panasonic (Matsushita) 67cfm Quiet exhaust fans
- TVCB-Camera Bracket for freestanding or wallmount TV's
- CS-Wall mount camera or codec shelf