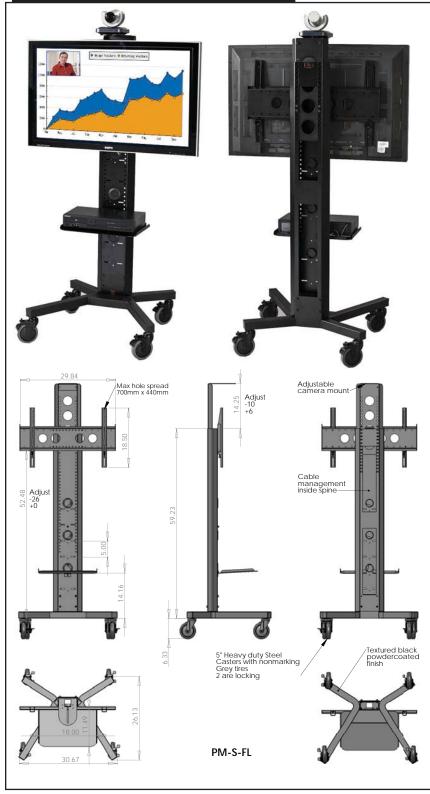

## Model PM-S-FL For Most 32-50" TV's Plasma/LCD floor Stand

VFI's moveable mounts for plasma and LCD flat panel monitors. The PMS-FL mount for single monitors is a self supporting, wheeled stand with adjustable 6 position shelf for DVD players, cable or satellite receiver, videoconference codecs or audio amplifier.

This mount accommodates most 32"to 50"+ monitors.

Width- 30 7/8" or TV width if greater. Depth- 26 3/4" Height- 62-75" adjustable at setup

## **Standard Features Include:**

- Sturdy 11 Ga steel construction
- Heavy duty tubular steel base
- Accommodates most 32" 50"+ flat panel TV's
- Height of display adjustable during setup.
- Interior hidden wiring channel
- Heavy duty fastening hardware included
- 1 shelf 18"w x 11.5"d
- Adjustable Camera mount.
- Steel 5" Casters w non-marking tire ,2 locking
- Black powder coat finish

## **Options**

- **SH-PM** Additional Shelves (up to 6 total)
- BKT-KIT Bracket for rear or below main TV
- LB3 Lockbox for Codecs/Electronics
- PM-CMP Top mounted codec plate
- PM-HDCB HD codec mount
- PM-CAM For mounting Camera below TV
- PM-HD-EXP Lifesize Express/200 bracket
- PM-PB Mounted six outlet power bar with 10 ft cord
- LCD1222 Monitor/touchscreen controller bracket
- FEET Adjustable height feet for Non-mobile installs

\* Computers, cameras, monitors, etc. are shown to illustrate product usage and are not included unless otherwise noted.

190 Don Hillock Drive . Aurora . Ontario . L4G 0G9 Tel: (905) 751-1459 Toll Free: (877) 834-3876 Fax: (905) 751-1488 sales@video-furn.com www.video-furn.com