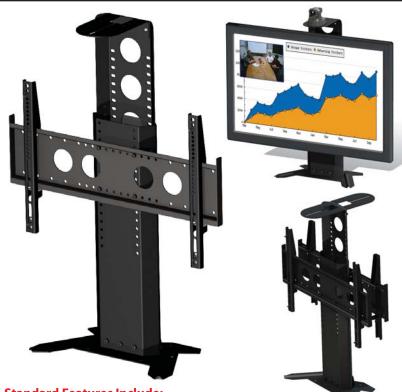

## **Standard Features Include:**

- Sturdy 11Ga steel construction
- Accommodates most 32"- 50" +flat panel monitors
- Height adjustable, integrated camera / codec mount
- Interior hidden wiring channel
- Heavy duty fastening hardware included
- Designed to integrate with VFI plasma carts
- Black powder coat finish

# Model PM-S For Most 32-50"+ Plasmas Single Plasma Bracket

VFI introduces fixed mounts for plasma & LCD flat panel TV's. The PM-S mount for single TV integrates with VFI plasma carts to provide a solid secure connection – creating a truly portable roll-about video system. Designed for videoconferencing installations, this unit features a camera shelf The mounts hidden cable channel allows cable passage from the camera platform right down into the carts interior cabinet. For Courtroom and other applications PM-S can also be configured for front and rear facing TV's and Cameras.

The PM-S accommodates most 32" to 50" monitors with mounting hole spacing of 680mm x 440mm