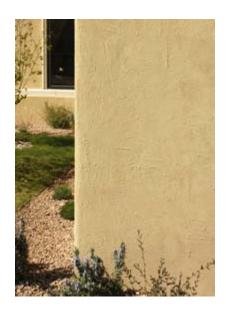

## Arena™ Wall Finish

Rough sand finish with an old world texture.

With Arena™ an aged, old world textured finish or a more subtle sand finish can be achieved. Arena™ adds an extra dimension of color and texture not seen in traditional stucco. A color wash technique increases mottling and richness. For detailed application instructions click here.