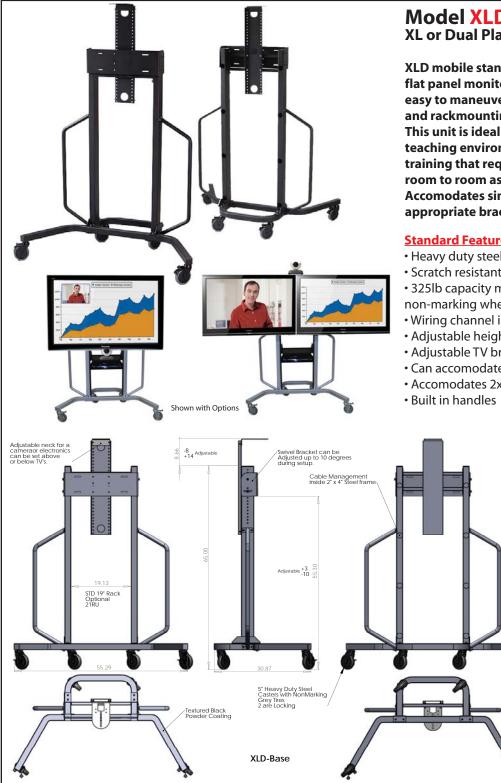

## Model XLD

XL or Dual Plasma/LCD Stand

XLD mobile stand for Single XL or dual Plasma and LCD flat panel monitors. The XLD stand is a self supporting, easy to maneuver wheeled stand with built in handles and rackmounting capability.

This unit is ideal for videoconferencing, educational teaching environments business , military , corporate training that require shared resources, just move from room to room as needed.

Accomodates single XL 52-70 "or Dual 32-50" with appropriate bracket.

## **Standard Features Include:**

- Heavy duty steel tube construction
- Scratch resistant powder coat finish
- 325lb capacity metal 5" casters with ballbearings,
- non-marking wheels and dustguards, 2 are locking.
- Wiring channel inside main pillars
- Adjustable height camera mount for above or below TV's
- Adjustable TV bracket height with tilt function
- Can accomodate 1XL display 52-70" with XLD-XL bracket
- Accomodates 2x 32-50" displays with XLD-D bracket