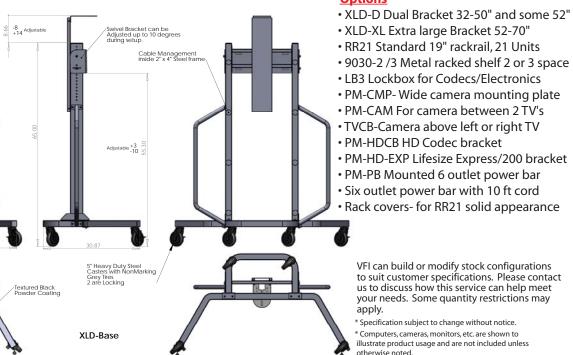

## **Options**

190 Don Hillock Drive . Aurora . Ontario . L4G 0G9 Tel: (905) 751-1459 Toll Free: (877) 834-3876 Fax: (905) 751-1488 sales@video-furn.com www.video-furn.com