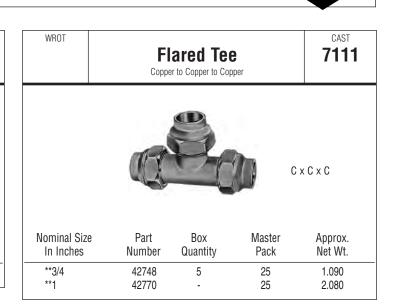

| WROT                      | WROT<br>Flared 90° Elbow<br>Copper to Female N.P.T. |                 |                |                             |  |
|---------------------------|-----------------------------------------------------|-----------------|----------------|-----------------------------|--|
| Nominal Size<br>In Inches | e Part<br>Number                                    | Box<br>Quantity | Master<br>Pack | C x F<br>Approx.<br>Net Wt. |  |
| **1                       | 42470                                               | 5               | 50             | 1.430                       |  |



**EP**(

Cast Flared Fittings Elbows & Tees

| WROT         | Flare<br>co | CAST<br>7107-4 |        |         |
|--------------|-------------|----------------|--------|---------|
|              |             |                | C;     | K M     |
| Nominal Size | Part        | Box            | Master | Approx. |
| In Inches    | Number      | Quantity       | Pack   | Net Wt. |
| **3/4        | 42536       | 5              | 50     | 0.550   |
| **1          | 42542       | -              | 25     | 1.340   |