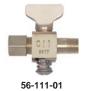

#### **Pilot Cocks**

Wide variety of CSA design certified pilot cocks. Designed to meet ANSI Z21.15.CSA 9.1 pressure requirements of 1/2 psig at temperatures from 32° to 125° F.

56-112-01

56-221-01

56-302-01

56-602-01

| Part<br>Number | Thread<br>Size                         | Wt./100<br>(lbs.) |
|----------------|----------------------------------------|-------------------|
| 56-111-01      | 1/8 NPT x 1/4 Tube Plain               | 15.0              |
| 56-112-01      | 1/8 NPT x 1/4 Tube Throttle Adjust.    | 14.0              |
| 56-221-01      | 1/8 NPT x 1/8 FNPT Plain               | 16.1              |
| 56-222-01      | 1/8 NPT x 1/8 FNPT Throttle Adjust.    | 16.1              |
| 56-302-01*     | 1/8 NPT x 1/4 Tube                     | 08.0              |
| 56-601-01      | 1/8 NPT x 1/4 Tube Right Hand          | 17.0              |
| 56-602-01      | 1/8 NPT x 1/4 Tube RH Throttle Adjust  | 17.0              |
| 56-603-01      | 1/8 NPT x 1/4 Tube Left Hand.          | 17.0              |
| 56-604-01      | 1/8 NPT x 1/4 Tube LH Throttle Adjust. | 17.0              |