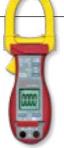

## ACDC-3400 IND and ACD-3300 IND **CAT IV Clamp Meters**

If an industrial or utility testing application demands a higher level of safety, reach for these CAT IV rated Clamp Meters.

- Extra large jaws to accommodate wide wires Backlight
- Peak hold

Diode test

dependability

• True-rms provides accuracy and

- Audible continuity
- Auto and manual ranging
- Auto power-off
- Data hold

| FEATURE                 | ACD-3300 IND                                                       | ACDC-3400 IND   |
|-------------------------|--------------------------------------------------------------------|-----------------|
| DC Voltage              | 660.0 mV, 6.600 V, 66.00 V, 660.0 V, 1000 V                        |                 |
| AC Voltage              | 660.0 mV, 6.600V, 66.00V, 660.0V, 750V                             |                 |
| AC Current              | 66.00 A, 660.0 A, 1000 A                                           |                 |
| DC Current              | -                                                                  | 660.0 A, 1000 A |
| Resistance              | 660.0 Ω, 6.600 kΩ, 66.00 kΩ, 660.0 kΩ, 6.600 MΩ, 66.00 MΩ          |                 |
| Capacitance             | 6.600 nF, 66.00 nF, 660.0 nF, 6.600 µF, 66.00 µF, 660.0 µF, 6.6 mF |                 |
| Frequency               | 66.00 Hz, 660.0 Hz, 6.600 kHz, 66.00 kHz, 660.0 kHz, 1.000 MHz     |                 |
| Continuity              | •                                                                  |                 |
| Temperature             | -30 °F → 1832 °F (-35 °C → 1000 °C)                                | _               |
| Accommodates Conductors | up to 2.0" (51 mm) in diameter                                     |                 |