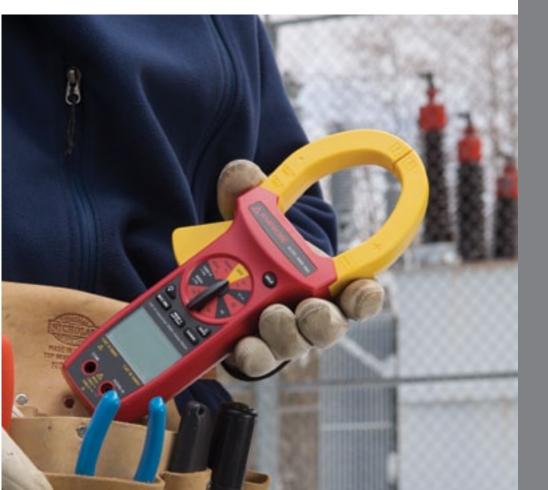

### **AC50A Leakage Current Clamp Multimeter**

Great for applications requiring measurement of leakage and fault currents, this clamp measures low AC current down to microamps.

- Min/Max control to see largest or smallest values in a series of measurements
- Relative value measurement to determine differentials
- Data hold to freeze measurement value on the display

### LH41A AC/DC Low Current Clamp Meter

Make precise low-current measurements with 1 mA resolution.

- Auto power-off FEATURE AC50A AC Voltage 400.0 V AC Current 40.00 mA, 400.0 mA, 4.000 A, 40.00 A, 60.0 A DC Current \_ Resistance 400 Ω Continuity •