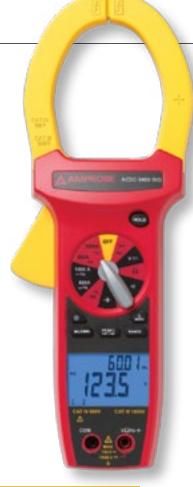

### CAT IV Industrial Clamp Meters - Safety and performance for industrial, utility or outdoors environments

| CAT IN 1999 CAT IN 1999 | - 1235 |  |
|-------------------------|--------|--|
| NT284 -                 |        |  |

## ACDC-3400 IND and ACD-3300 IND **CAT IV Clamp Meters**

If an industrial or utility testing application demands a higher level of safety, reach for these CAT IV rated Clamp Meters.

- Extra large jaws to accommodate wide wires Backlight
- Peak hold

Diode test

dependability

• True-rms provides accuracy and

- Audible continuity
- Auto and manual ranging
- Auto power-off
- Data hold

| FEATURE                 | ACD-3300 IND                                                       | ACDC-3400 IND   |
|-------------------------|--------------------------------------------------------------------|-----------------|
| DC Voltage              | 660.0 mV, 6.600 V, 66.00 V, 660.0 V, 1000 V                        |                 |
| AC Voltage              | 660.0 mV, 6.600V, 66.00V, 660.0V, 750V                             |                 |
| AC Current              | 66.00 A, 660.0 A, 1000 A                                           |                 |
| DC Current              | -                                                                  | 660.0 A, 1000 A |
| Resistance              | 660.0 Ω, 6.600 kΩ, 66.00 kΩ, 660.0 kΩ, 6.600 MΩ, 66.00 MΩ          |                 |
| Capacitance             | 6.600 nF, 66.00 nF, 660.0 nF, 6.600 µF, 66.00 µF, 660.0 µF, 6.6 mF |                 |
| Frequency               | 66.00 Hz, 660.0 Hz, 6.600 kHz, 66.00 kHz, 660.0 kHz, 1.000 MHz     |                 |
| Continuity              | •                                                                  |                 |
| Temperature             | -30 °F → 1832 °F (-35 °C → 1000 °C)                                | _               |
| Accommodates Conductors | up to 2.0" (51 mm) in diameter                                     |                 |