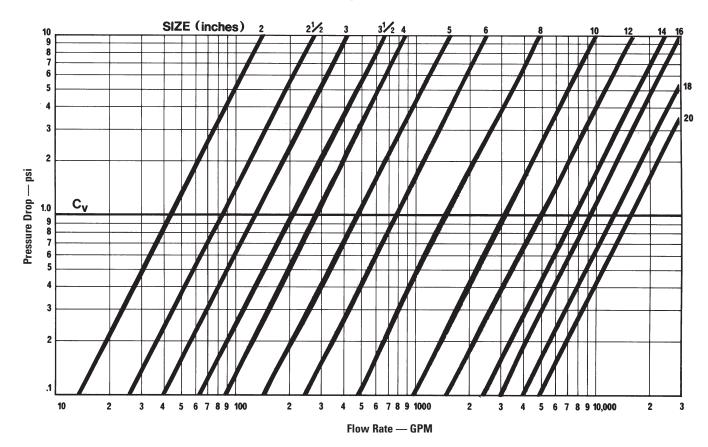

## **Pressure Drop Chart**

## **Basket Strainers**

Models: 155M, 165B, 166B, 185, 186, Sizes 2" - 20" also for use on

Models: 125, 126, Sizes 10" and up

This chart is based on the flow of clean water through .033" - 1/4" inch perforated metal screens. Consult our Engineering Department for pressure drop information on steam, gases or viscous fluids.

For mesh lined perforated baskets, multiply pressure loss by 1.25.