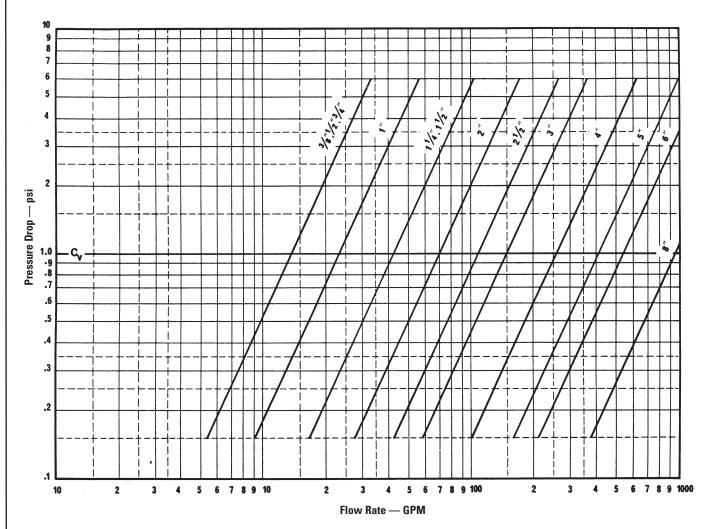

## **Pressure Drop Chart**

## **Basket Strainers**

Models: 125 and 126, Sizes 3/8" - 8"

This chart is based on the flow of clean water through .033" - 1/4" inch perforated metal screens. Consult our Engineering Department for pressure drop information on steam, gases or viscous fluids.

For mesh lined perforated baskets, multiply pressure loss by 1.25.