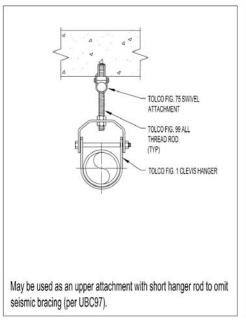

## Fig. 75 - Swivel Attachment

Size Range — 3/8" Rod Attachment

Material — Carbon Steel

**Function** — There are three recommended applications for this product: May be used as a Branch Line Restraint for structural attachment to anchor bolt, beam clamp, etc. May be used in a pitched or sloped roof application, to meet requirements of NFPA 13 (2010) 9.1.2.6. May be used as an upper attachment with short hanger rod to omit seismic bracing (per UBC97).