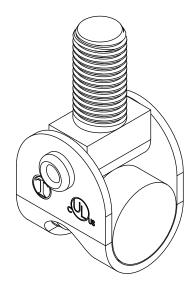

## Fig. 75 - Swivel Attachment

Size Range — 3/8" Rod Attachment

Material — Carbon Steel

**Function** — There are three recommended applications for this product: May be used as a Branch Line Restraint for structural attachment to anchor bolt, beam clamp, etc. May be used in a pitched or sloped roof application, to meet requirements of NFPA 13 (2010) 9.1.2.6. May be used as an upper attachment with short hanger rod to omit seismic bracing (per UBC97).