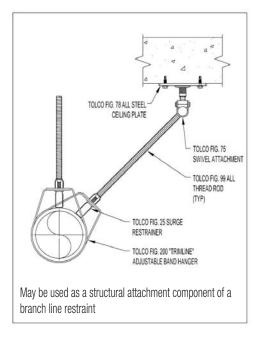

## Fig. 75 - Swivel Attachment

Size Range — 3/8" Rod Attachment

Material — Carbon Steel

**Function** — There are three recommended applications for this product: May be used as a Branch Line Restraint for structural attachment to anchor bolt, beam clamp, etc. May be used in a pitched or sloped roof application, to meet requirements of NFPA 13 (2010) 9.1.2.6. May be used as an upper attachment with short hanger rod to omit seismic bracing (per UBC97).