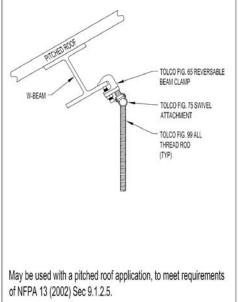

## Fig. 75 - Swivel Attachment

Size Range — 3/8" Rod Attachment

Material — Carbon Steel

**Function** — There are three recommended applications for this product: May be used as a Branch Line Restraint for structural attachment to anchor bolt, beam clamp, etc. May be used in a pitched or sloped roof application, to meet requirements of NFPA 13 (2010) 9.1.2.6. May be used as an upper attachment with short hanger rod to omit seismic bracing (per UBC97).