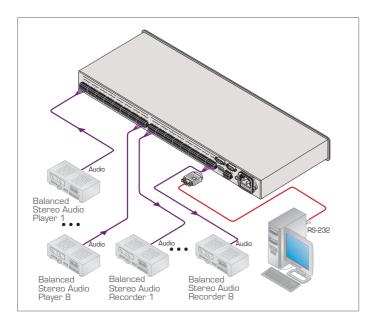

## VS-88A

8x8 Balanced Stereo Audio Matrix Switcher

The VS-88A is a high-performance matrix switcher for balanced stereo audio signals. It can route any or all inputs to any or all outputs simultaneously.

## TECHNICAL SPECIFICATIONS

| INPUTS:                 | 8 balanced stereo audio,<br>+4dBu/33kΩ on detachable                                                    |
|-------------------------|---------------------------------------------------------------------------------------------------------|
| OUTPUTS:                | terminal blocks.<br>8 balanced stereo audio,<br>+4dBu/50Ω (20Vpp max) on<br>detachable terminal blocks. |
| AUDIO BANDWIDTH (-3dB): | 100kHz.                                                                                                 |
| AUDIO S/N:              | 84dB unweighted (1Vpp).                                                                                 |
| CONTROL:                | 22 front panel buttons,                                                                                 |
|                         | RS-232 and RS-485 control                                                                               |
|                         | interface.                                                                                              |
| AUDIO THD:              | 0.025% (1Vpp, 1kHz).                                                                                    |
| 2nd HARMONIC:           | 0.013%.                                                                                                 |
| MAX. AUDIO:             | >20dBu.                                                                                                 |
| DISPLAY:                | Current switcher status on                                                                              |
|                         | 8 7-segment LEDs.                                                                                       |
| POWER SOURCE:           | 115/230V AC, 50/60Hz,                                                                                   |
|                         | 16VA max.                                                                                               |
| DIMENSIONS:             | 19" x 7" x 1U W, D, H, rack                                                                             |
|                         | mountable.                                                                                              |
| WEIGHT:                 | 3.5kg (7.8lbs) approx.                                                                                  |
| ACCESSORIES:            | Power cord.                                                                                             |