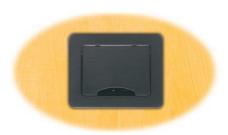

## TBUS-3i

TBUS-3 Insert Plate

The TBUS-3i is a replacement for the standard connecting surface of the TBUS-3 that lets you install Kramer inserts and modules according to your needs.

### FEATURES

• Openings - 1 power module, 2 blank plates, 1 pass-through.