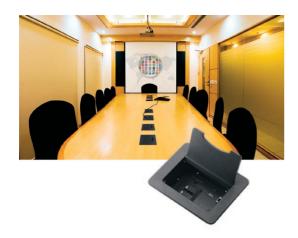

## TBUS-3

# Table Mount Multi-Connection Compact Solution - Tilt-Up Lid

Kramer's TBUS-3 provides an extremely simple, affordable and elegant in table multi-connection boardroom solution. TBUS-3 is fast and easy to install and flexible to configure. It customizes to your own needs and is intuitive to operate.

### **FEATURES**

- 4 Inputs 15-pin HD, 3.5mm, USB-A & RJ-45.
- Power Input International, USA and European power sockets available.
- Cover Manually opens & closes.
- Connector Depth Adjustable.
- Size Top plate: 17.6cm x 14.0cm (6.9" x 5.5") W, D; Enclosure: 13.6cm x 10.2cm x 13.0cm (5.4" x 4.0" x 5.1") W, D, H.
- Weight 1.02kg (2.25lb) approx.; table clamps: 0.257kg (0.566lbs); template: 0.125kg (0.275lbs).