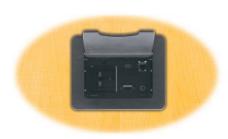

## TBUS-3

# Table Mount Multi-Connection Compact Solution - Tilt-Up Lid

Kramer's TBUS-3 provides an extremely simple, affordable and elegant in table multi-connection boardroom solution. TBUS-3 is fast and easy to install and flexible to configure. It customizes to your own needs and is intuitive to operate.

### **FEATURES**

- 4 Inputs 15-pin HD, 3.5mm, USB-A & RJ-45.
- Power Input International, USA and European power sockets available.
- Cover Manually opens & closes.
- Connector Depth Adjustable.
- Size Top plate: 17.6cm x 14.0cm (6.9" x 5.5") W, D; Enclosure: 13.6cm x 10.2cm x 13.0cm (5.4" x 4.0" x 5.1") W, D, H.
- Weight 1.02kg (2.25lb) approx.; table clamps: 0.257kg (0.566lbs); template: 0.125kg (0.275lbs).