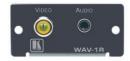

## WAV-1R

Wall Plate Insert - RCA & 3.5mm Stereo Audio to Terminal Block

Composite Video & Stereo Audio Wall Plate Insert

### FEATURES

- Front Panel Connections 3.5mm (F) & RCA (F).
- Rear Panel Connections 3.5mm (F) & RCA (F).
- Size Single slot wall plate insert.