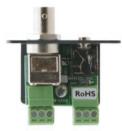

Stereo Audio & Composite Video Wall Plate Insert

#### **FEATURES**

- Front Panel Connections 3.5mm (F) & BNC (F).
- Rear Panel Connections 2 3-pole terminal blocks.
- Size Single slot wall plate insert.