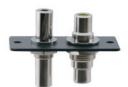

## WAV-1R

Wall Plate Insert - RCA & 3.5mm Stereo Audio to Terminal Block

Composite Video & Stereo Audio Wall Plate Insert

#### FEATURES

- Front Panel Connections RCA (F) & 3.5mm (F) connectors.
- Rear Panel Connections 3-pole and 2-pole terminal blocks.
- Size Single slot wall plate insert.