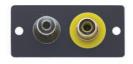

## WAV-1RP

Wall Plate Insert - RCA & 3.5mm Stereo Audio

Composite Video & Stereo Audio Wall Plate Insert

### FEATURES

- Front Panel Connections 3.5mm (F) & RCA (F).
- Rear Panel Connections 3.5mm (F) & RCA (F).
- Size Single slot wall plate insert.