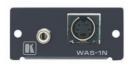

# WAS-1N

Wall Plate Insert - s-Video & 3.5mm Stereo Audio to Terminal Block

s-Video & Stereo Audio Wall Plate Insert

### **FEATURES**

- Front Panel Connections 4-pin mini DIN (F) & 3.5mm (F).
- Rear Panel Connections 2 3-pole terminal blocks.
- Size Single slot wall plate insert.