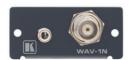

Stereo Audio & Composite Video Wall Plate Insert

#### **FEATURES**

- Front Panel Connections 3.5mm (F) & BNC (F).
- Rear Panel Connections 2 3-pole terminal blocks.
- Size Single slot wall plate insert.