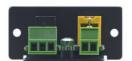

## WAV-1R

Wall Plate Insert - RCA & 3.5mm Stereo Audio to Terminal Block

Composite Video & Stereo Audio Wall Plate Insert

### FEATURES

- Front Panel Connections 3.5mm (F) & RCA (F).
- Rear Panel Connections 3.5mm (F) & RCA (F).
- Size Single slot wall plate insert.