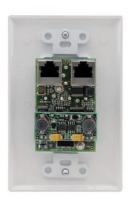

## SummitView™ Component Video, Stereo Audio & IR Wall Plate

▲ US version

▲ European version

The SV-305 is a wall plate for component video, stereo audio and IR signals. The unit is part of the SummitView  $^{\rm TM}$  media room solution and converts the signals to a twisted pair signal to connect to the SV-551 processor/controller.

## FEATURES

- Front Connections 5 RCA & mono 3.5mm (for IR emitter).
- Rear Connections 2 RJ-45 on US version, 2 easy insert CAT 5 terminals on EU version (one for AV and the other for IR signals).
- HDTV Compatible.
- Power Connect™ System The SV-551 provides power to the unit via the CAT 5 cable.
- Dimensions 12.4cm x 2.8cm x 7.9cm (4.88" x 1.1" x 3.12") W, D, H (US); 15.2cm x 2.58cm x 8.6cm (5.98" x 1.01" x 3.39") W, D, H (EU).
- Wall Plate Size 2 gang EU or 1 gang US (US version includes a removable wall plate frame).