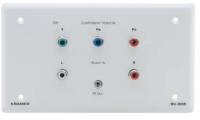

## SummitView™ Component Video, Stereo Audio & IR Wall Plate

▲ US version

▲ European version

The SV-305 is a wall plate for component video, stereo audio and IR signals. The unit is part of the SummitView  $^{\rm TM}$  media room solution and converts the signals to a twisted pair signal to connect to the SV-551 processor/controller.

## FEATURES

- Front Connections 5 RCA & mono 3.5mm (for IR emitter).
- Rear Connections 2 RJ-45 on US version, 2 easy insert CAT 5 terminals on EU version (one for AV and the other for IR signals).
- HDTV Compatible.
- Power Connect™ System The SV-551 provides power to the unit via the CAT 5 cable.
- Dimensions 12.4cm x 2.8cm x 7.9cm (4.88" x 1.1" x 3.12") W, D, H (US); 15.2cm x 2.58cm x 8.6cm (5.98" x 1.01" x 3.39") W, D, H (EU).
- Wall Plate Size 2 gang EU or 1 gang US (US version includes a removable wall plate frame).