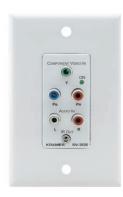

## SummitView™ Component Video, Stereo Audio & IR Wall Plate

▲ US version

▲ European version

The SV-305 is a wall plate for component video, stereo audio and IR signals. The unit is part of the SummitView  $^{\rm TM}$  media room solution and converts the signals to a twisted pair signal to connect to the SV-551 processor/controller.

## FEATURES

- Front Connections 5 RCA & mono 3.5mm (for IR emitter).
- Rear Connections 2 RJ-45 on US version, 2 easy insert CAT 5 terminals on EU version (one for AV and the other for IR signals).
- HDTV Compatible.
- Power Connect™ System The SV-551 provides power to the unit via the CAT 5 cable.
- Dimensions 12.4cm x 2.8cm x 7.9cm (4.88" x 1.1" x 3.12") W, D, H (US); 15.2cm x 2.58cm x 8.6cm (5.98" x 1.01" x 3.39") W, D, H (EU).
- Wall Plate Size 2 gang EU or 1 gang US (US version includes a removable wall plate frame).