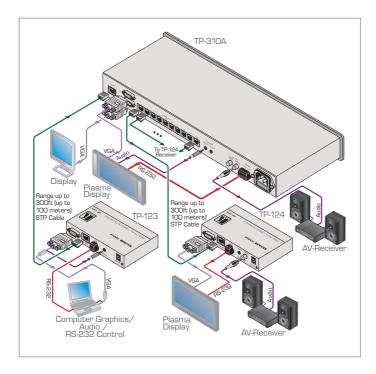

The TP-310A is a high-performance twisted pair receiver and distribution amplifier for computer graphics video, audio and RS-232 signals. The unit takes one twisted pair input and provides ten twisted pair outputs plus two computer graphics video, two stereo audio, two S/PDIF audio and two RS-232 outputs for local monitoring.