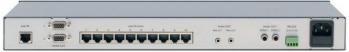

The TP-310A is a high-performance twisted pair receiver and distribution amplifier for computer graphics video, audio and RS-232 signals. The unit takes one twisted pair input and provides ten twisted pair outputs plus two computer graphics video, two stereo audio, two S/PDIF audio and two RS-232 outputs for local monitoring.

## TECHNICAL SPECIFICATIONS

INIPI IT: 1 RJ-45 TP LINE IN connector. OUTPUTS: 10 RJ-45 TP LINE OUT connectors; 2 UXGA Video out connectors; 2 unbalanced stereo audio on 3.5mm mini jacks; 2 RCA S/PDIF out connectors;