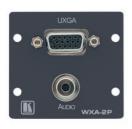

# WXA-2P

Wall Plate Insert - 15-pin HD & 3.5mm Stereo Audio

Computer Graphics Video & Stereo Audio Wall Plate Insert

#### **FEATURES**

- Front Panel Connections 15-pin HD (F) & 3.5mm (F).
- Rear Panel Connections 15-pin HD (F) & 3.5mm (F).
- Size Dual slot wall plate insert.