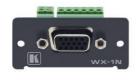

# WX-1N

# Wall Plate Insert - 15-pin HD (F) to Terminal Block

Computer Graphics Video Wall Plate Insert

#### FEATURES

- Front Panel Connections 15-pin HD (F).
- Rear Panel Connections 6-pole & 2-pole terminal block.
- Size Single slot wall plate insert.