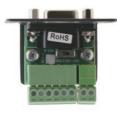

### WXA-2

Wall Plate Insert - 15-pin HD & 3.5mm Stereo Audio to Terminal Block

Computer Graphics Video & Stereo Audio Wall Plate Insert

#### **FEATURES**

- Front Panel Connections 15-pin HD (F) & 3.5mm (F).
- Rear Panel Connections 3-pin & 8-pin terminal blocks.
- Size Dual slot wall plate insert.