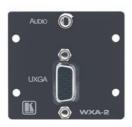

### WXA-2

Wall Plate Insert - 15-pin HD & 3.5mm Stereo Audio to Terminal Block

Computer Graphics Video & Stereo Audio Wall Plate Insert

#### **FEATURES**

- Front Panel Connections 15-pin HD (F) & 3.5mm (F).
- Rear Panel Connections 3-pin & 8-pin terminal blocks.
- Size Dual slot wall plate insert.