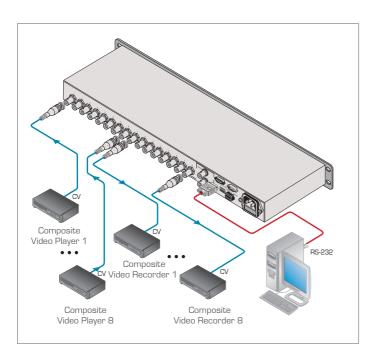

## VS-88V

8x8 Composite Video Matrix Switcher

The VS-88V is a high-performance matrix switcher for composite video signals. Switching during the vertical interval ensures glitch-free switching with genlocked sources.

## TECHNICAL SPECIFICATIONS

| INPUTS:                 | 8 composite video,<br>1Vpp/75Ω on BNC connectors;<br>looping analog sync inputs, |
|-------------------------|----------------------------------------------------------------------------------|
| OUTPUTS:                | $1$ Vpp/75 $\Omega$ on BNC connectors.<br>8 composite video,                     |
| 001-015.                | a composite video,<br>1Vpp/75Ω on BNC connectors.                                |
| VIDEO BANDWIDTH (-3dB): | 200MHz.                                                                          |
| DIFF. GAIN:             | 0.05%.                                                                           |
| DIFF. PHASE:            | 0.03Deg.                                                                         |
| K-FACTOR:               | <0.05%.                                                                          |
| VIDEO S/N:              | 74dB.                                                                            |
| VIDEO CROSSTALK:        | -50dB @5MHz.                                                                     |
| SWITCHING:              | During vertical interval                                                         |
|                         | from analog sync.                                                                |
| CONTROLS:               | 22 front panel buttons,                                                          |
|                         | RS-232 and RS-485 control                                                        |
| DISPLAY.                | interface.<br>Current switcher status on                                         |
| DIOPLAT                 | 8 7-segment LEDs.                                                                |
| POWER SOLIRCE           | 230V AC, 50/60Hz (115V AC, USA),                                                 |
| TOWEN SOONCE.           | 10VA max                                                                         |
| DIMENSIONS:             | 19" x 7" x 1U W, D, H, rack                                                      |
|                         | mountable.                                                                       |
| WEIGHT:                 | 3.5kg (7.8lbs) approx.                                                           |
| ACCESSORIES:            | Power cord, Windows®-based                                                       |
|                         | Kramer control software,                                                         |
|                         | null-modem adapter.                                                              |