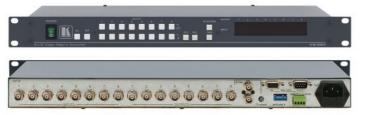

## VS-88V

8x8 Composite Video Matrix Switcher

The VS-88V is a high-performance matrix switcher for composite video signals. Switching during the vertical interval ensures glitch-free switching with genlocked sources.

## FEATURES

- Bandwidth 200MHz (-3dB) fully loaded.
- Control - Front panel, RS-232 (K-Router™ Windows®-based Kramer software is included), & RS-485.
- Take Button Executes multiple switches all at once.
- Memory Locations Stores multiple switches as presets to be recalled and executed when needed.
- Vertical Interval Switching.
- Switching Synchronization Synchronizes either to external reference or the incoming video.
- Looping Sync Input.
- Selectable Sync Signal Termination.
- Worldwide Power Supply 100-240V AC.
- Standard 19" Rack Mount Size 1U.

## TECHNICAL SPECIFICATIONS

| INPUTS:                 | 8 composite video,<br>1Vpp/75Ω on BNC connectors;<br>looping analog sync inputs, |
|-------------------------|----------------------------------------------------------------------------------|
| OUTPUTS:                | $1$ Vpp/75 $\Omega$ on BNC connectors.<br>8 composite video,                     |
| 001-015.                | a composite video,<br>1Vpp/75Ω on BNC connectors.                                |
| VIDEO BANDWIDTH (-3dB): | 200MHz.                                                                          |
| DIFF. GAIN:             | 0.05%.                                                                           |
| DIFF. PHASE:            | 0.03Deg.                                                                         |
| K-FACTOR:               | <0.05%.                                                                          |
| VIDEO S/N:              | 74dB.                                                                            |
| VIDEO CROSSTALK:        | -50dB @5MHz.                                                                     |
| SWITCHING:              | During vertical interval                                                         |
|                         | from analog sync.                                                                |
| CONTROLS:               | 22 front panel buttons,                                                          |
|                         | RS-232 and RS-485 control                                                        |
| DISPLAY.                | interface.<br>Current switcher status on                                         |
| DIOPLAT                 | 8 7-segment LEDs.                                                                |
| POWER SOLIRCE           | 230V AC, 50/60Hz (115V AC, USA),                                                 |
| TOWEN SOONCE.           | 10VA max                                                                         |
| DIMENSIONS:             | 19" x 7" x 1U W, D, H, rack                                                      |
|                         | mountable.                                                                       |
| WEIGHT:                 | 3.5kg (7.8lbs) approx.                                                           |
| ACCESSORIES:            | Power cord, Windows®-based                                                       |
|                         | Kramer control software,                                                         |
|                         | null-modem adapter.                                                              |